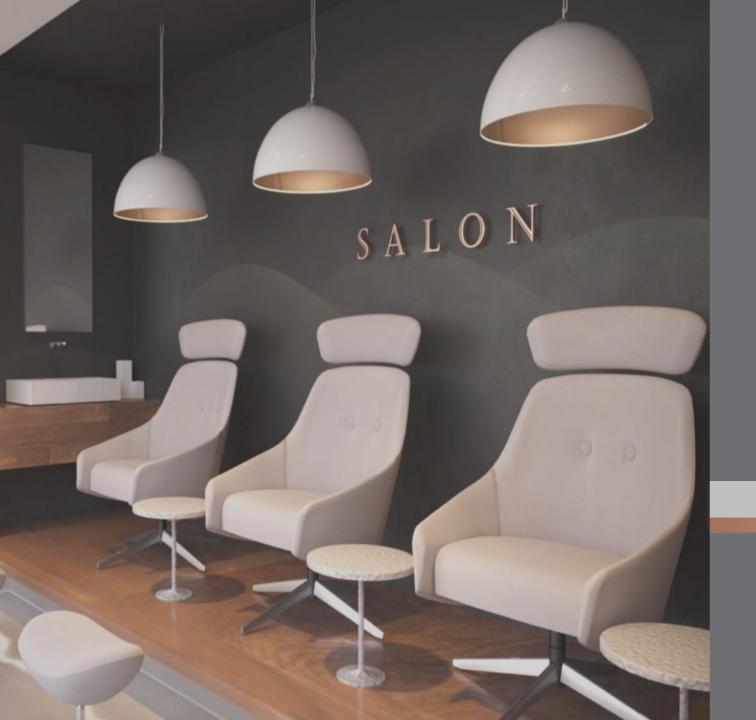

| 30              | 190                 |





#### Garnet G

| Ürün<br>Kodu | Boyut<br>Ø x h (cm) | İç Boyut<br>Ø x h (cm) | Su<br>Hacmi (l) | Toplam<br>Hacim (I) |
|--------------|---------------------|------------------------|-----------------|---------------------|
| GA120-0570   | 120 x 130           | 79 x 122               | 100             | 570                 |
| GA140-0990   | 140 x 150           | 98 x 132               | 150             | 990                 |
| GA160-1250   | 160 x 170           | 106 x 142              | 180             | 1250                |



# Planter

- Outdoor Planter
- Big Planter & Flower Pot



# Planter

- Indoor Planter
- Big Planter & Flower Pot



# nterior Hotel Door















# Exterior Door





• Emergency Exit Door











# Sofa Armchair Chair

20ZANA

- Sofa Set
- Armchair
- Chair











































































































## ROZANA

CONCEPT

Showroom

Egribucak Mh. FSM Buluvari

No: 246/D O.S.B

Kayseri - Turkey

+90 (352) 501 20 01

+90 543 469 27 71

www.rozana.com.tr

export@rozana.com.tr