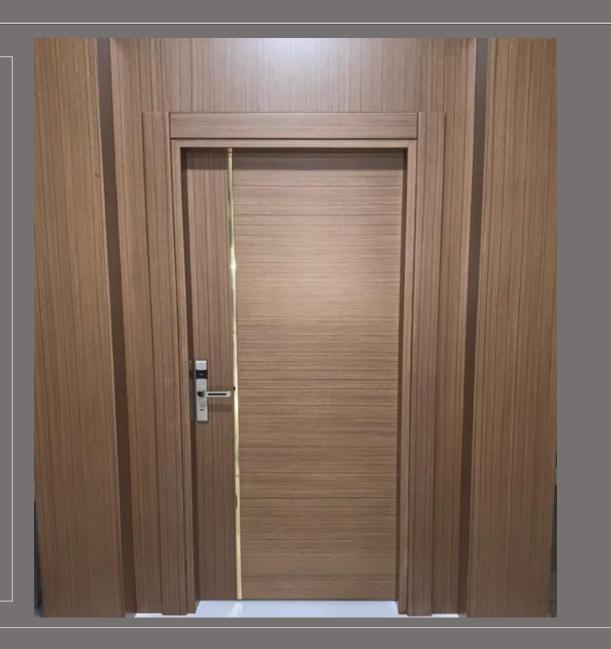

|
| GA090-0190   | 90 x 160            | 53 x 90                | 30              | 190                 |





#### Garnet G

| Ürün<br>Kodu | Boyut<br>Ø x h (cm) | İç Boyut<br>Ø x h (cm) | Su<br>Hacmi (l) | Toplam<br>Hacim (I) |
|--------------|---------------------|------------------------|-----------------|---------------------|
| GA120-0570   | 120 x 130           | 79 x 122               | 100             | 570                 |
| GA140-0990   | 140 x 150           | 98 x 132               | 150             | 990                 |
| GA160-1250   | 160 x 170           | 106 x 142              | 180             | 1250                |



# Planter

- Outdoor Planter
- Big Planter & Flower Pot



# Planter

- Indoor Planter
- Big Planter & Flower Pot



# nterior Hotel Door















# Exterior Door





• Emergency Exit Door











# Sofa Armchair Chair

20ZANA

- Sofa Set
- Armchair
- Chair











































































































## ROZANA

CONCEPT

Showroom

Egribucak Mh. FSM Buluvari

No: 246/D O.S.B

Kayseri - Turkey

+90 (352) 501 20 01

+90 543 469 27 71

www.rozana.com.tr

export@rozana.com.tr