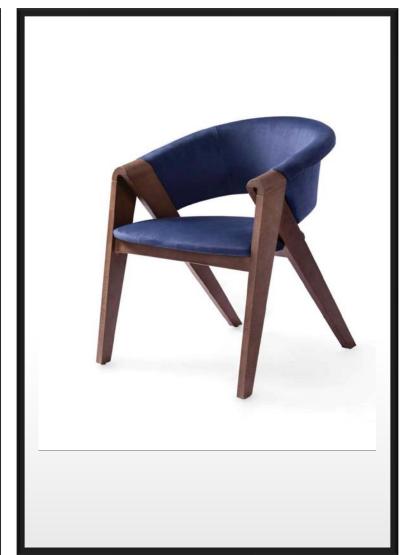

(cm) | Su<br>Hacmi (l) | Toplam<br>Hacim (I) |
|--------------|---------------------|------------------------|-----------------|---------------------|
| GA120-0570   | 120 x 130           | 79 x 122               | 100             | 570                 |
| GA140-0990   | 140 x 150           | 98 x 132               | 150             | 990                 |
| GA160-1250   | 160 x 170           | 106 x 142              | 180             | 1250                |



# Planter

- Outdoor Planter
- Big Planter & Flower Pot



# Planter

- Indoor Planter
- Big Planter & Flower Pot



# nterior Hotel Door















# Exterior Door





• Emergency Exit Door











# Sofa Armchair Chair

20ZANA

- Sofa Set
- Armchair
- Chair











































































































## ROZANA

CONCEPT

Showroom

Egribucak Mh. FSM Buluvari

No: 246/D O.S.B

Kayseri - Turkey

+90 (352) 501 20 01

+90 543 469 27 71

www.rozana.com.tr

export@rozana.com.tr