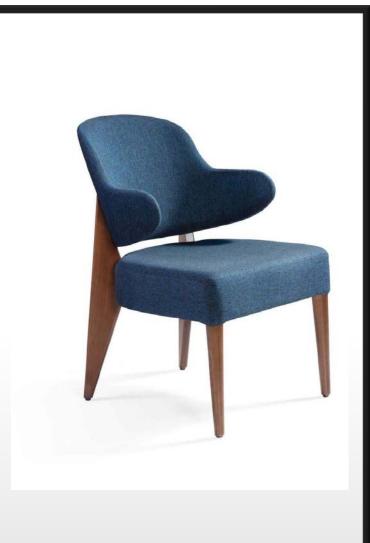

h (cm) | Su<br>Hacmi (l) | Toplam<br>Hacim (I) |
|--------------|---------------------|------------------------|-----------------|---------------------|
| GA120-0570   | 120 x 130           | 79 x 122               | 100             | 570                 |
| GA140-0990   | 140 x 150           | 98 x 132               | 150             | 990                 |
| GA160-1250   | 160 x 170           | 106 x 142              | 180             | 1250                |



# Planter

- Outdoor Planter
- Big Planter & Flower Pot



# Planter

- Indoor Planter
- Big Planter & Flower Pot



# nterior Hotel Door















# Exterior Door





• Emergency Exit Door











# Sofa Armchair Chair

20ZANA

- Sofa Set
- Armchair
- Chair











































































































## ROZANA

CONCEPT

Showroom

Egribucak Mh. FSM Buluvari

No: 246/D O.S.B

Kayseri - Turkey

+90 (352) 501 20 01

+90 543 469 27 71

www.rozana.com.tr

export@rozana.com.tr