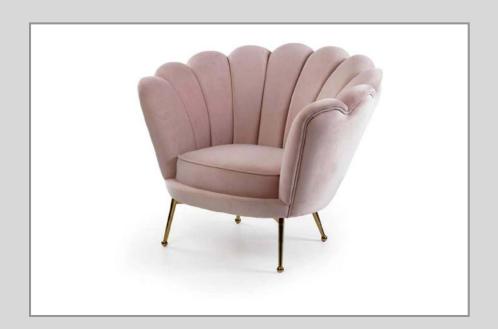

x h (cm) | İç Boyut<br>Ø x h (cm) | Su<br>Hacmi (l) | Toplam<br>Hacim (I) |
|--------------|---------------------|------------------------|-----------------|---------------------|
| GA120-0570   | 120 x 130           | 79 x 122               | 100             | 570                 |
| GA140-0990   | 140 x 150           | 98 x 132               | 150             | 990                 |
| GA160-1250   | 160 x 170           | 106 x 142              | 180             | 1250                |



# Planter

- Outdoor Planter
- Big Planter & Flower Pot



# Planter

- Indoor Planter
- Big Planter & Flower Pot



# nterior Hotel Door















# Exterior Door





• Emergency Exit Door











# Sofa Armchair Chair

20ZANA

- Sofa Set
- Armchair
- Chair











































































































## ROZANA

CONCEPT

Showroom

Egribucak Mh. FSM Buluvari

No: 246/D O.S.B

Kayseri - Turkey

+90 (352) 501 20 01

+90 543 469 27 71

www.rozana.com.tr

export@rozana.com.tr