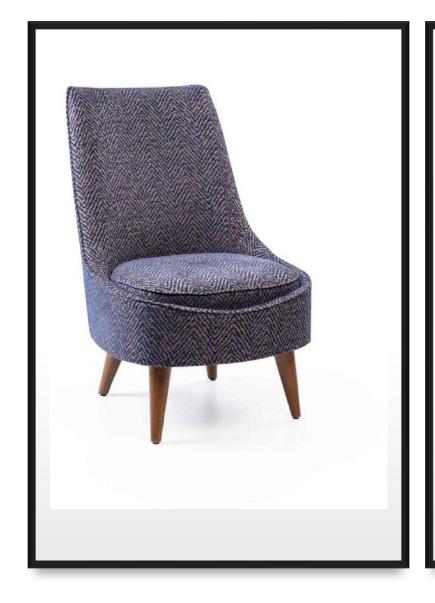

(cm) | İç Boyut<br>Ø x h (cm) | Su<br>Hacmi (l) | Toplam<br>Hacim (I) |
|--------------|---------------------|------------------------|-----------------|---------------------|
| GA120-0570   | 120 x 130           | 79 x 122               | 100             | 570                 |
| GA140-0990   | 140 x 150           | 98 x 132               | 150             | 990                 |
| GA160-1250   | 160 x 170           | 106 x 142              | 180             | 1250                |



# Planter

- Outdoor Planter
- Big Planter & Flower Pot



# Planter

- Indoor Planter
- Big Planter & Flower Pot



# nterior Hotel Door















# Exterior Door





• Emergency Exit Door











# Sofa Armchair Chair

20ZANA

- Sofa Set
- Armchair
- Chair











































































































## ROZANA

CONCEPT

Showroom

Egribucak Mh. FSM Buluvari

No: 246/D O.S.B

Kayseri - Turkey

+90 (352) 501 20 01

+90 543 469 27 71

www.rozana.com.tr

export@rozana.com.tr