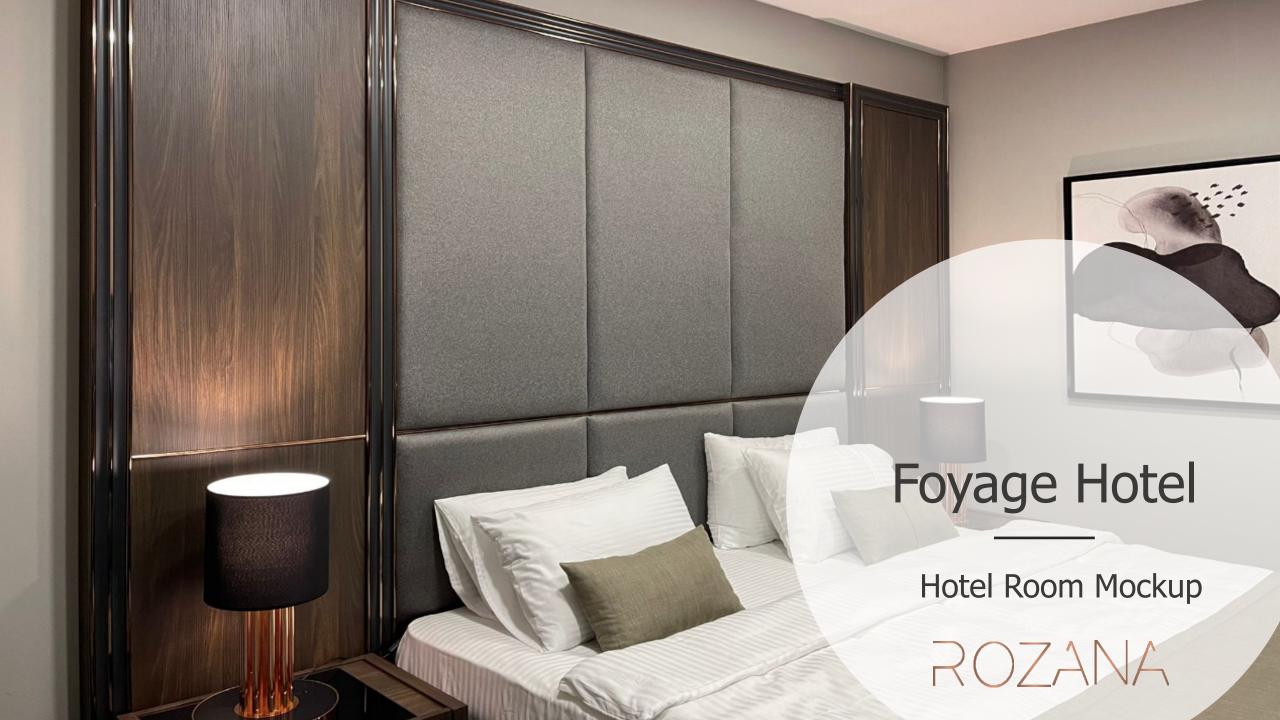

# Foyage Hotel 70 Rooms

Under Implementation

**Hotel Project – Saudi Arabia- Riyadh 2022** 

- Tv. Unit
- Headboard & Box
- Wardrobe
- Sitting Area Sofa & Coffee Table