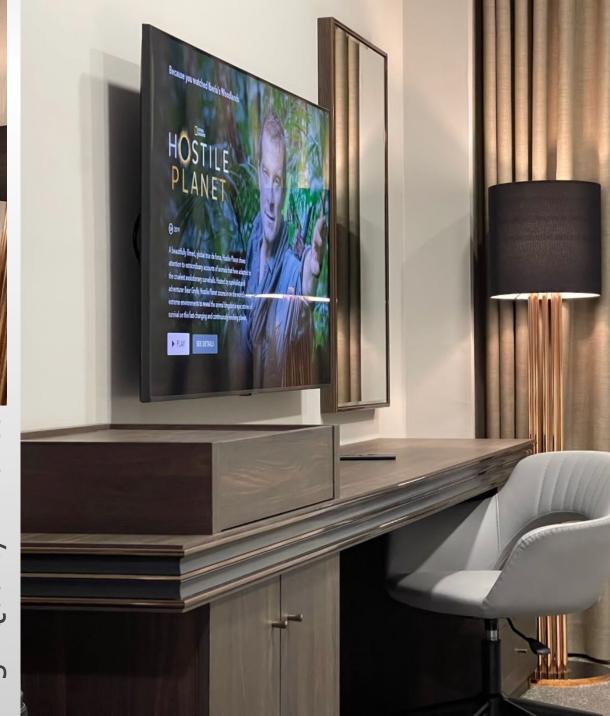

# Foyage Hotel 70 Rooms

Under Implementation

**Hotel Project – Saudi Arabia- Riyadh 2022** 

- Tv. Unit
- Headboard & Box
- Wardrobe
- Sitting Area Sofa & Coffee Table

#### Rozana Mockup

- Hotel Room Concept
- Tv. Unite
- Accessories
- Carpet & Curtain

High Quality Finishes