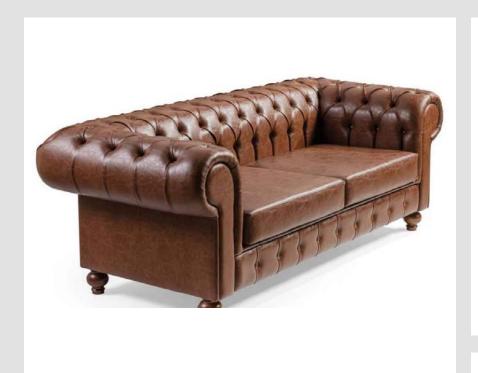

rnet G

| Ürün<br>Kodu | Boyut<br>Ø x h (cm) | İç Boyut<br>Ø x h (cm) | Su<br>Hacmi (l) | Toplam<br>Hacim (I) |
|--------------|---------------------|------------------------|-----------------|---------------------|
| GA120-0570   | 120 x 130           | 79 x 122               | 100             | 570                 |
| GA140-0990   | 140 x 150           | 98 x 132               | 150             | 990                 |
| GA160-1250   | 160 x 170           | 106 x 142              | 180             | 1250                |



# Planter

- Outdoor Planter
- Big Planter & Flower Pot



# Planter

- Indoor Planter
- Big Planter & Flower Pot



# nterior Hotel Door















# Exterior Door





• Emergency Exit Door











# Sofa Armchair Chair

20ZANA

- Sofa Set
- Armchair
- Chair











































































































## ROZANA

CONCEPT

Showroom

Egribucak Mh. FSM Buluvari

No: 246/D O.S.B

Kayseri - Turkey

+90 (352) 501 20 01

+90 543 469 27 71

www.rozana.com.tr

export@rozana.com.tr