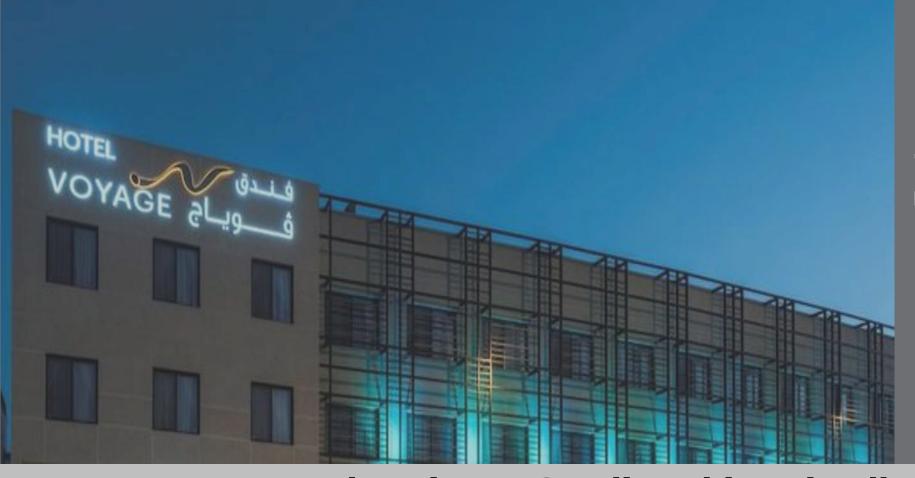

# Foyage Hotel 70 Rooms

Under Implementation

**Hotel Project – Saudi Arabia- Riyadh 2022** 

- Tv. Unit
- Headboard & Box
- Wardrobe
- Sitting Area Sofa & Coffee Table