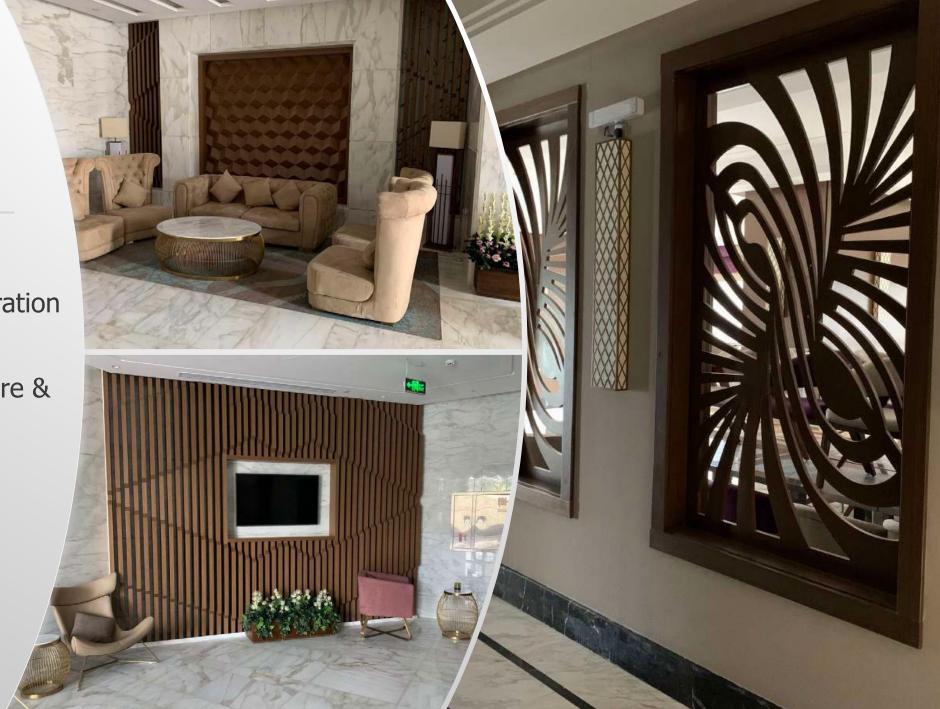

## VIOLET HOTEL

445 Rooms

**Hotel Project - Makkah Saudi Arabia 2019** 

Hotel Lobby 3D Decoration

 Hotel Corridor Furniture & Accessories