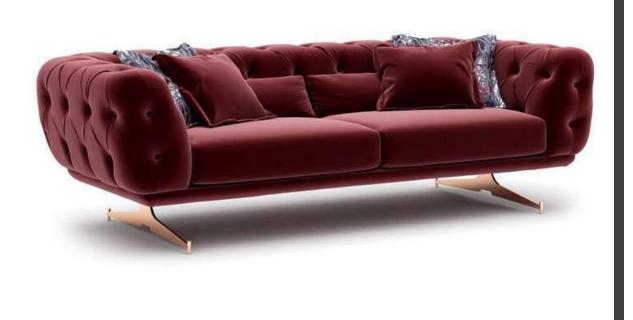

du | Boyut<br>Ø x h (cm) | İç Boyut<br>Ø x h (cm) | Su<br>Hacmi (l) | Toplam<br>Hacim (I) |
|--------------|---------------------|------------------------|-----------------|---------------------|
| GA120-0570   | 120 x 130           | 79 x 122               | 100             | 570                 |
| GA140-0990   | 140 x 150           | 98 x 132               | 150             | 990                 |
| GA160-1250   | 160 x 170           | 106 x 142              | 180             | 1250                |



# Planter

- Outdoor Planter
- Big Planter & Flower Pot



# Planter

- Indoor Planter
- Big Planter & Flower Pot



# nterior Hotel Door















# Exterior Door





• Emergency Exit Door











# Sofa Armchair Chair

20ZANA

- Sofa Set
- Armchair
- Chair











































































































## ROZANA

CONCEPT

Showroom

Egribucak Mh. FSM Buluvari

No: 246/D O.S.B

Kayseri - Turkey

+90 (352) 501 20 01

+90 543 469 27 71

www.rozana.com.tr

export@rozana.com.tr