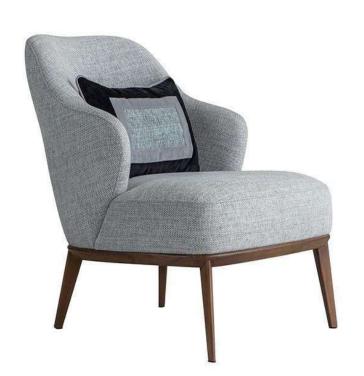

ün<br>Kodu | Boyut<br>Ø x h (cm) | İç Boyut<br>Ø x h (cm) | Su<br>Hacmi (l) | Toplam<br>Hacim (I) |
|--------------|---------------------|------------------------|-----------------|---------------------|
| GA120-0570   | 120 x 130           | 79 x 122               | 100             | 570                 |
| GA140-0990   | 140 x 150           | 98 x 132               | 150             | 990                 |
| GA160-1250   | 160 x 170           | 106 x 142              | 180             | 1250                |



# Planter

- Outdoor Planter
- Big Planter & Flower Pot



# Planter

- Indoor Planter
- Big Planter & Flower Pot



# nterior Hotel Door















# Exterior Door





• Emergency Exit Door











# Sofa Armchair Chair

20ZANA

- Sofa Set
- Armchair
- Chair











































































































## ROZANA

CONCEPT

Showroom

Egribucak Mh. FSM Buluvari

No: 246/D O.S.B

Kayseri - Turkey

+90 (352) 501 20 01

+90 543 469 27 71

www.rozana.com.tr

export@rozana.com.tr