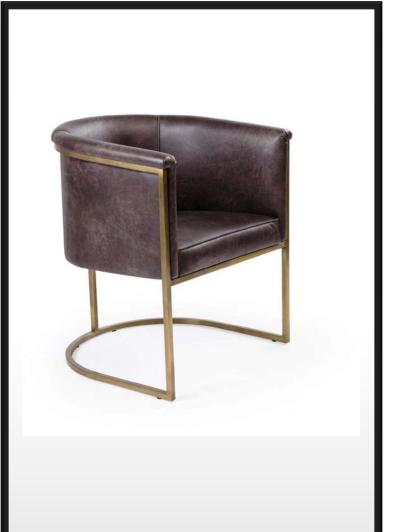

| Su<br>Hacmi (l) | Toplam<br>Hacim (I) |
|--------------|---------------------|------------------------|-----------------|---------------------|
| GA120-0570   | 120 x 130           | 79 x 122               | 100             | 570                 |
| GA140-0990   | 140 x 150           | 98 x 132               | 150             | 990                 |
| GA160-1250   | 160 x 170           | 106 x 142              | 180             | 1250                |



# Planter

- Outdoor Planter
- Big Planter & Flower Pot



# Planter

- Indoor Planter
- Big Planter & Flower Pot



# nterior Hotel Door















# Exterior Door





• Emergency Exit Door











# Sofa Armchair Chair

20ZANA

- Sofa Set
- Armchair
- Chair











































































































## ROZANA

CONCEPT

Showroom

Egribucak Mh. FSM Buluvari

No: 246/D O.S.B

Kayseri - Turkey

+90 (352) 501 20 01

+90 543 469 27 71

www.rozana.com.tr

export@rozana.com.tr