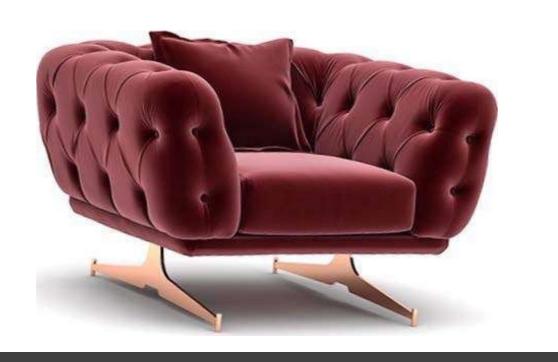

r>Kodu | Boyut<br>Ø x h (cm) | İç Boyut<br>Ø x h (cm) | Su<br>Hacmi (l) | Toplam<br>Hacim (I) |
|--------------|---------------------|------------------------|-----------------|---------------------|
| GA120-0570   | 120 x 130           | 79 x 122               | 100             | 570                 |
| GA140-0990   | 140 x 150           | 98 x 132               | 150             | 990                 |
| GA160-1250   | 160 x 170           | 106 x 142              | 180             | 1250                |



# Planter

- Outdoor Planter
- Big Planter & Flower Pot



# Planter

- Indoor Planter
- Big Planter & Flower Pot



# nterior Hotel Door















# Exterior Door





• Emergency Exit Door











# Sofa Armchair Chair

20ZANA

- Sofa Set
- Armchair
- Chair











































































































## ROZANA

CONCEPT

Showroom

Egribucak Mh. FSM Buluvari

No: 246/D O.S.B

Kayseri - Turkey

+90 (352) 501 20 01

+90 543 469 27 71

www.rozana.com.tr

export@rozana.com.tr