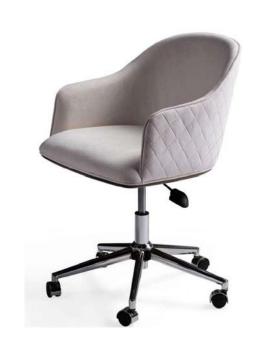

cmi (l) | Toplam<br>Hacim (I) |
|--------------|---------------------|------------------------|-----------------|---------------------|
| GA120-0570   | 120 x 130           | 79 x 122               | 100             | 570                 |
| GA140-0990   | 140 x 150           | 98 x 132               | 150             | 990                 |
| GA160-1250   | 160 x 170           | 106 x 142              | 180             | 1250                |



# Planter

- Outdoor Planter
- Big Planter & Flower Pot



# Planter

- Indoor Planter
- Big Planter & Flower Pot



# nterior Hotel Door















# Exterior Door





• Emergency Exit Door











# Sofa Armchair Chair

20ZANA

- Sofa Set
- Armchair
- Chair











































































































## ROZANA

CONCEPT

Showroom

Egribucak Mh. FSM Buluvari

No: 246/D O.S.B

Kayseri - Turkey

+90 (352) 501 20 01

+90 543 469 27 71

www.rozana.com.tr

export@rozana.com.tr