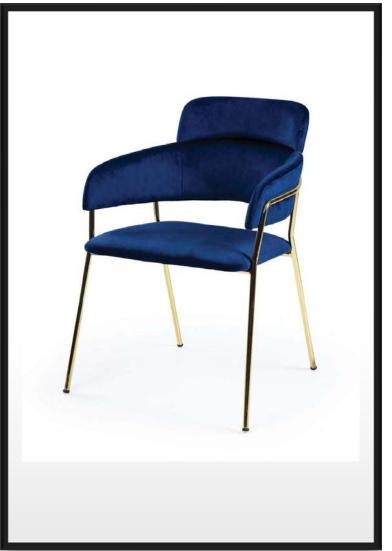

br>Ø x h (cm) | Su<br>Hacmi (l) | Toplam<br>Hacim (I) |
|--------------|---------------------|------------------------|-----------------|---------------------|
| GA120-0570   | 120 x 130           | 79 x 122               | 100             | 570                 |
| GA140-0990   | 140 x 150           | 98 x 132               | 150             | 990                 |
| GA160-1250   | 160 x 170           | 106 x 142              | 180             | 1250                |



# Planter

- Outdoor Planter
- Big Planter & Flower Pot



# Planter

- Indoor Planter
- Big Planter & Flower Pot



# nterior Hotel Door















# Exterior Door





• Emergency Exit Door











# Sofa Armchair Chair

20ZANA

- Sofa Set
- Armchair
- Chair











































































































## ROZANA

CONCEPT

Showroom

Egribucak Mh. FSM Buluvari

No: 246/D O.S.B

Kayseri - Turkey

+90 (352) 501 20 01

+90 543 469 27 71

www.rozana.com.tr

export@rozana.com.tr