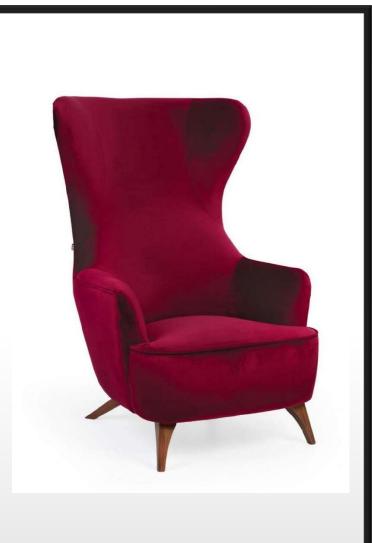

m) | İç Boyut<br>Ø x h (cm) | Su<br>Hacmi (l) | Toplam<br>Hacim (I) |
|--------------|---------------------|------------------------|-----------------|---------------------|
| GA120-0570   | 120 x 130           | 79 x 122               | 100             | 570                 |
| GA140-0990   | 140 x 150           | 98 x 132               | 150             | 990                 |
| GA160-1250   | 160 x 170           | 106 x 142              | 180             | 1250                |



# Planter

- Outdoor Planter
- Big Planter & Flower Pot



# Planter

- Indoor Planter
- Big Planter & Flower Pot



# nterior Hotel Door















# Exterior Door





• Emergency Exit Door











# Sofa Armchair Chair

20ZANA

- Sofa Set
- Armchair
- Chair











































































































## ROZANA

CONCEPT

Showroom

Egribucak Mh. FSM Buluvari

No: 246/D O.S.B

Kayseri - Turkey

+90 (352) 501 20 01

+90 543 469 27 71

www.rozana.com.tr

export@rozana.com.tr