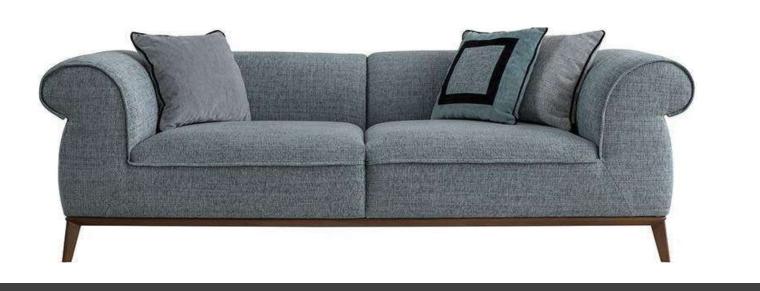

| Ürün<br>Kodu | Boyut<br>Ø x h (cm) | İç Boyut<br>Ø x h (cm) | Su<br>Hacmi (l) | Toplam<br>Hacim (I) |
|--------------|---------------------|------------------------|-----------------|---------------------|
| GA120-0570   | 120 x 130           | 79 x 122               | 100             | 570                 |
| GA140-0990   | 140 x 150           | 98 x 132               | 150             | 990                 |
| GA160-1250   | 160 x 170           | 106 x 142              | 180             | 1250                |



# Planter

- Outdoor Planter
- Big Planter & Flower Pot



# Planter

- Indoor Planter
- Big Planter & Flower Pot



# nterior Hotel Door















# Exterior Door





• Emergency Exit Door











# Sofa Armchair Chair

20ZANA

- Sofa Set
- Armchair
- Chair











































































































## ROZANA

CONCEPT

Showroom

Egribucak Mh. FSM Buluvari

No: 246/D O.S.B

Kayseri - Turkey

+90 (352) 501 20 01

+90 543 469 27 71

www.rozana.com.tr

export@rozana.com.tr