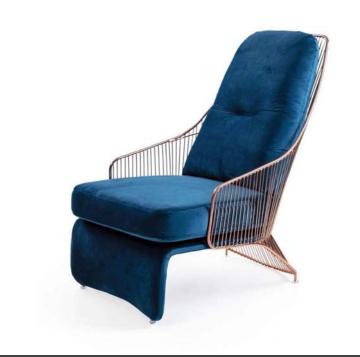

ut<br>Ø x h (cm) | İç Boyut<br>Ø x h (cm) | Su<br>Hacmi (l) | Toplam<br>Hacim (I) |
|--------------|---------------------|------------------------|-----------------|---------------------|
| GA120-0570   | 120 x 130           | 79 x 122               | 100             | 570                 |
| GA140-0990   | 140 x 150           | 98 x 132               | 150             | 990                 |
| GA160-1250   | 160 x 170           | 106 x 142              | 180             | 1250                |



# Planter

- Outdoor Planter
- Big Planter & Flower Pot



# Planter

- Indoor Planter
- Big Planter & Flower Pot



# nterior Hotel Door















# Exterior Door





• Emergency Exit Door











# Sofa Armchair Chair

20ZANA

- Sofa Set
- Armchair
- Chair











































































































## ROZANA

CONCEPT

Showroom

Egribucak Mh. FSM Buluvari

No: 246/D O.S.B

Kayseri - Turkey

+90 (352) 501 20 01

+90 543 469 27 71

www.rozana.com.tr

export@rozana.com.tr