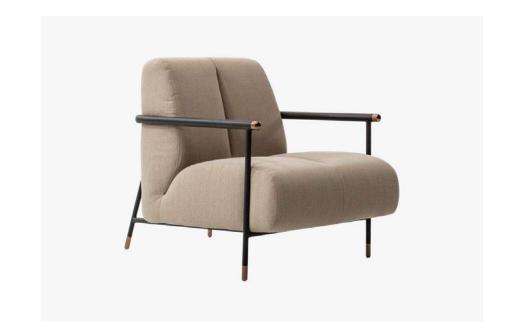

| Boyut<br>Ø x h (cm) | İç Boyut<br>Ø x h (cm) | Su<br>Hacmi (l) | Toplam<br>Hacim (I) |
|--------------|---------------------|------------------------|-----------------|---------------------|
| GA120-0570   | 120 x 130           | 79 x 122               | 100             | 570                 |
| GA140-0990   | 140 x 150           | 98 x 132               | 150             | 990                 |
| GA160-1250   | 160 x 170           | 106 x 142              | 180             | 1250                |



# Planter

- Outdoor Planter
- Big Planter & Flower Pot



# Planter

- Indoor Planter
- Big Planter & Flower Pot



# nterior Hotel Door















# Exterior Door





• Emergency Exit Door











# Sofa Armchair Chair

20ZANA

- Sofa Set
- Armchair
- Chair











































































































## ROZANA

CONCEPT

Showroom

Egribucak Mh. FSM Buluvari

No: 246/D O.S.B

Kayseri - Turkey

+90 (352) 501 20 01

+90 543 469 27 71

www.rozana.com.tr

export@rozana.com.tr