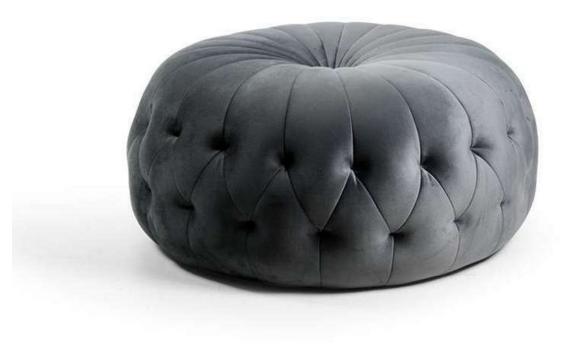

<br>Hacmi (l) | Toplam<br>Hacim (I) |
|--------------|---------------------|------------------------|-----------------|---------------------|
| GA120-0570   | 120 x 130           | 79 x 122               | 100             | 570                 |
| GA140-0990   | 140 x 150           | 98 x 132               | 150             | 990                 |
| GA160-1250   | 160 x 170           | 106 x 142              | 180             | 1250                |



# Planter

- Outdoor Planter
- Big Planter & Flower Pot



# Planter

- Indoor Planter
- Big Planter & Flower Pot



# nterior Hotel Door















# Exterior Door





• Emergency Exit Door











# Sofa Armchair Chair

20ZANA

- Sofa Set
- Armchair
- Chair











































































































## ROZANA

CONCEPT

Showroom

Egribucak Mh. FSM Buluvari

No: 246/D O.S.B

Kayseri - Turkey

+90 (352) 501 20 01

+90 543 469 27 71

www.rozana.com.tr

export@rozana.com.tr