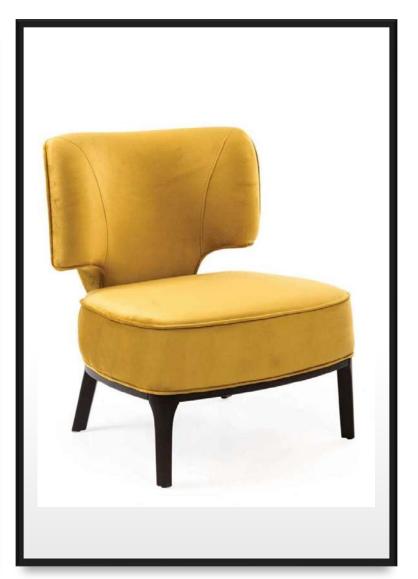

| İç Boyut<br>Ø x h (cm) | Su<br>Hacmi (l) | Toplam<br>Hacim (I) |
|--------------|---------------------|------------------------|-----------------|---------------------|
| GA120-0570   | 120 x 130           | 79 x 122               | 100             | 570                 |
| GA140-0990   | 140 x 150           | 98 x 132               | 150             | 990                 |
| GA160-1250   | 160 x 170           | 106 x 142              | 180             | 1250                |



# Planter

- Outdoor Planter
- Big Planter & Flower Pot



# Planter

- Indoor Planter
- Big Planter & Flower Pot



# nterior Hotel Door















# Exterior Door





• Emergency Exit Door











# Sofa Armchair Chair

20ZANA

- Sofa Set
- Armchair
- Chair











































































































## ROZANA

CONCEPT

Showroom

Egribucak Mh. FSM Buluvari

No: 246/D O.S.B

Kayseri - Turkey

+90 (352) 501 20 01

+90 543 469 27 71

www.rozana.com.tr

export@rozana.com.tr