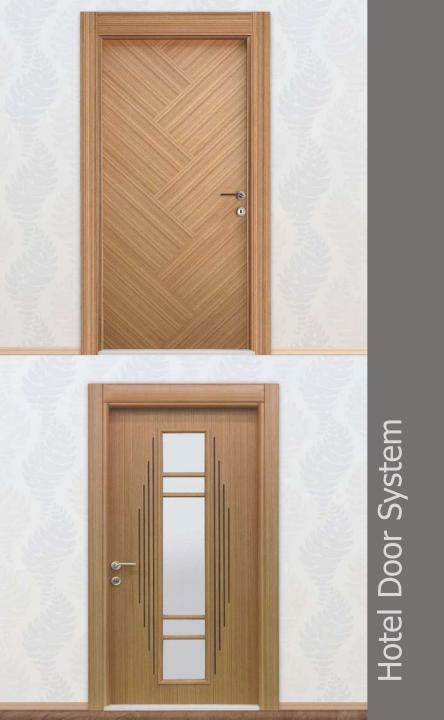

|
| GA090-0190   | 90 x 160            | 53 x 90                | 30              | 190                 |





#### Garnet G

| Ürün<br>Kodu | Boyut<br>Ø x h (cm) | İç Boyut<br>Ø x h (cm) | Su<br>Hacmi (l) | Toplam<br>Hacim (I) |
|--------------|---------------------|------------------------|-----------------|---------------------|
| GA120-0570   | 120 x 130           | 79 x 122               | 100             | 570                 |
| GA140-0990   | 140 x 150           | 98 x 132               | 150             | 990                 |
| GA160-1250   | 160 x 170           | 106 x 142              | 180             | 1250                |



# Planter

- Outdoor Planter
- Big Planter & Flower Pot



# Planter

- Indoor Planter
- Big Planter & Flower Pot



# nterior Hotel Door















# Exterior Door





• Emergency Exit Door











# Sofa Armchair Chair

20ZANA

- Sofa Set
- Armchair
- Chair











































































































## ROZANA

CONCEPT

Showroom

Egribucak Mh. FSM Buluvari

No: 246/D O.S.B

Kayseri - Turkey

+90 (352) 501 20 01

+90 543 469 27 71

www.rozana.com.tr

export@rozana.com.tr