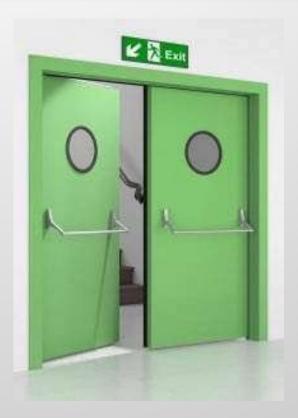

| 30              | 190                 |





#### Garnet G

| Ürün<br>Kodu | Boyut<br>Ø x h (cm) | İç Boyut<br>Ø x h (cm) | Su<br>Hacmi (l) | Toplam<br>Hacim (I) |
|--------------|---------------------|------------------------|-----------------|---------------------|
| GA120-0570   | 120 x 130           | 79 x 122               | 100             | 570                 |
| GA140-0990   | 140 x 150           | 98 x 132               | 150             | 990                 |
| GA160-1250   | 160 x 170           | 106 x 142              | 180             | 1250                |



# Planter

- Outdoor Planter
- Big Planter & Flower Pot



# Planter

- Indoor Planter
- Big Planter & Flower Pot



# nterior Hotel Door















# Exterior Door





• Emergency Exit Door











# Sofa Armchair Chair

20ZANA

- Sofa Set
- Armchair
- Chair











































































































## ROZANA

CONCEPT

Showroom

Egribucak Mh. FSM Buluvari

No: 246/D O.S.B

Kayseri - Turkey

+90 (352) 501 20 01

+90 543 469 27 71

www.rozana.com.tr

export@rozana.com.tr