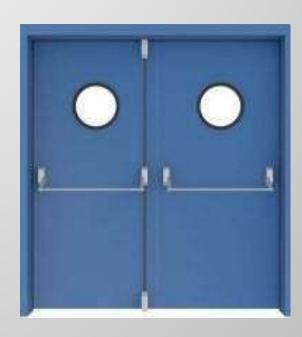

| 30              | 190                 |





#### Garnet G

| Ürün<br>Kodu | Boyut<br>Ø x h (cm) | İç Boyut<br>Ø x h (cm) | Su<br>Hacmi (l) | Toplam<br>Hacim (I) |
|--------------|---------------------|------------------------|-----------------|---------------------|
| GA120-0570   | 120 x 130           | 79 x 122               | 100             | 570                 |
| GA140-0990   | 140 x 150           | 98 x 132               | 150             | 990                 |
| GA160-1250   | 160 x 170           | 106 x 142              | 180             | 1250                |



# Planter

- Outdoor Planter
- Big Planter & Flower Pot



# Planter

- Indoor Planter
- Big Planter & Flower Pot



# nterior Hotel Door















# Exterior Door





• Emergency Exit Door











# Sofa Armchair Chair

20ZANA

- Sofa Set
- Armchair
- Chair











































































































## ROZANA

CONCEPT

Showroom

Egribucak Mh. FSM Buluvari

No: 246/D O.S.B

Kayseri - Turkey

+90 (352) 501 20 01

+90 543 469 27 71

www.rozana.com.tr

export@rozana.com.tr