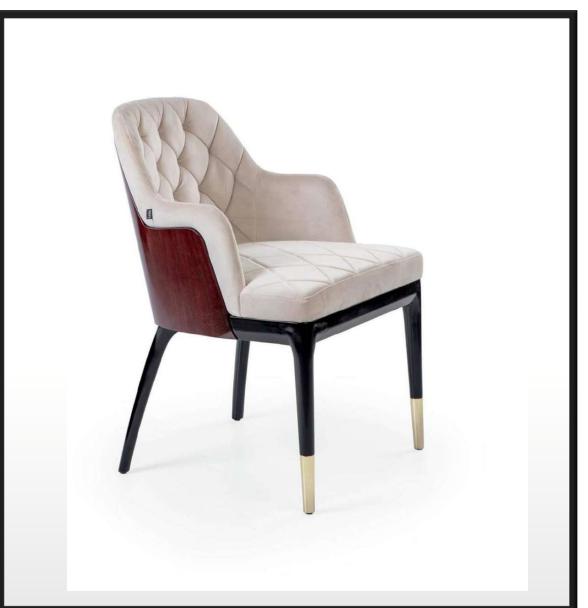

yut<br>Ø x h (cm) | Su<br>Hacmi (l) | Toplam<br>Hacim (I) |
|--------------|---------------------|------------------------|-----------------|---------------------|
| GA120-0570   | 120 x 130           | 79 x 122               | 100             | 570                 |
| GA140-0990   | 140 x 150           | 98 x 132               | 150             | 990                 |
| GA160-1250   | 160 x 170           | 106 x 142              | 180             | 1250                |



# Planter

- Outdoor Planter
- Big Planter & Flower Pot



# Planter

- Indoor Planter
- Big Planter & Flower Pot



# nterior Hotel Door















# Exterior Door





• Emergency Exit Door











# Sofa Armchair Chair

20ZANA

- Sofa Set
- Armchair
- Chair











































































































## ROZANA

CONCEPT

Showroom

Egribucak Mh. FSM Buluvari

No: 246/D O.S.B

Kayseri - Turkey

+90 (352) 501 20 01

+90 543 469 27 71

www.rozana.com.tr

export@rozana.com.tr