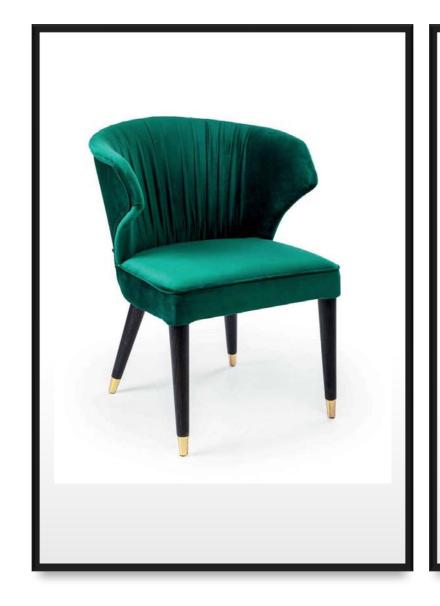

x h (cm) | Su<br>Hacmi (l) | Toplam<br>Hacim (I) |
|--------------|---------------------|------------------------|-----------------|---------------------|
| GA120-0570   | 120 x 130           | 79 x 122               | 100             | 570                 |
| GA140-0990   | 140 x 150           | 98 x 132               | 150             | 990                 |
| GA160-1250   | 160 x 170           | 106 x 142              | 180             | 1250                |



# Planter

- Outdoor Planter
- Big Planter & Flower Pot



# Planter

- Indoor Planter
- Big Planter & Flower Pot



# nterior Hotel Door















# Exterior Door





• Emergency Exit Door











# Sofa Armchair Chair

20ZANA

- Sofa Set
- Armchair
- Chair











































































































## ROZANA

CONCEPT

Showroom

Egribucak Mh. FSM Buluvari

No: 246/D O.S.B

Kayseri - Turkey

+90 (352) 501 20 01

+90 543 469 27 71

www.rozana.com.tr

export@rozana.com.tr