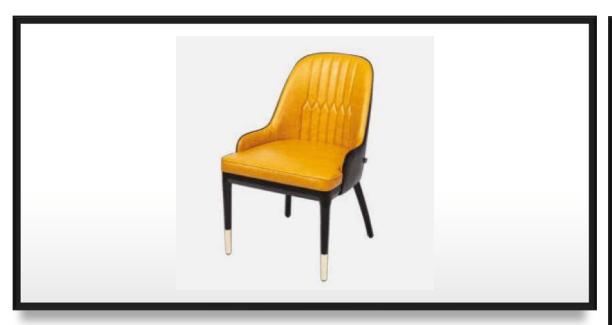

İç Boyut<br>Ø x h (cm) | Su<br>Hacmi (l) | Toplam<br>Hacim (I) |
|--------------|---------------------|------------------------|-----------------|---------------------|
| GA120-0570   | 120 x 130           | 79 x 122               | 100             | 570                 |
| GA140-0990   | 140 x 150           | 98 x 132               | 150             | 990                 |
| GA160-1250   | 160 x 170           | 106 x 142              | 180             | 1250                |



# Planter

- Outdoor Planter
- Big Planter & Flower Pot



# Planter

- Indoor Planter
- Big Planter & Flower Pot



# nterior Hotel Door















# Exterior Door





• Emergency Exit Door











# Sofa Armchair Chair

20ZANA

- Sofa Set
- Armchair
- Chair











































































































## ROZANA

CONCEPT

Showroom

Egribucak Mh. FSM Buluvari

No: 246/D O.S.B

Kayseri - Turkey

+90 (352) 501 20 01

+90 543 469 27 71

www.rozana.com.tr

export@rozana.com.tr