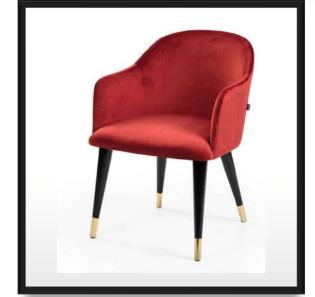

ç Boyut<br>Ø x h (cm) | Su<br>Hacmi (l) | Toplam<br>Hacim (I) |
|--------------|---------------------|------------------------|-----------------|---------------------|
| GA120-0570   | 120 x 130           | 79 x 122               | 100             | 570                 |
| GA140-0990   | 140 x 150           | 98 x 132               | 150             | 990                 |
| GA160-1250   | 160 x 170           | 106 x 142              | 180             | 1250                |



# Planter

- Outdoor Planter
- Big Planter & Flower Pot



# Planter

- Indoor Planter
- Big Planter & Flower Pot



# nterior Hotel Door















# Exterior Door





• Emergency Exit Door











# Sofa Armchair Chair

20ZANA

- Sofa Set
- Armchair
- Chair











































































































## ROZANA

CONCEPT

Showroom

Egribucak Mh. FSM Buluvari

No: 246/D O.S.B

Kayseri - Turkey

+90 (352) 501 20 01

+90 543 469 27 71

www.rozana.com.tr

export@rozana.com.tr