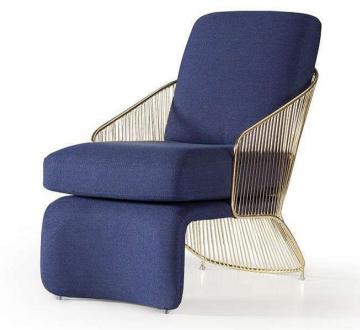

<br>Ø x h (cm) | İç Boyut<br>Ø x h (cm) | Su<br>Hacmi (l) | Toplam<br>Hacim (I) |
|--------------|---------------------|------------------------|-----------------|---------------------|
| GA120-0570   | 120 x 130           | 79 x 122               | 100             | 570                 |
| GA140-0990   | 140 x 150           | 98 x 132               | 150             | 990                 |
| GA160-1250   | 160 x 170           | 106 x 142              | 180             | 1250                |



# Planter

- Outdoor Planter
- Big Planter & Flower Pot



# Planter

- Indoor Planter
- Big Planter & Flower Pot



# nterior Hotel Door















# Exterior Door





• Emergency Exit Door











# Sofa Armchair Chair

20ZANA

- Sofa Set
- Armchair
- Chair











































































































## ROZANA

CONCEPT

Showroom

Egribucak Mh. FSM Buluvari

No: 246/D O.S.B

Kayseri - Turkey

+90 (352) 501 20 01

+90 543 469 27 71

www.rozana.com.tr

export@rozana.com.tr