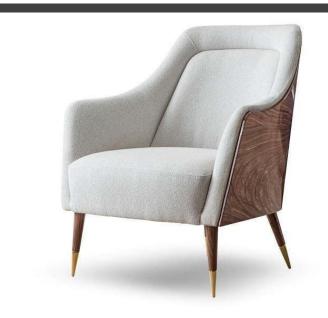

<br>Kodu | Boyut<br>Ø x h (cm) | İç Boyut<br>Ø x h (cm) | Su<br>Hacmi (l) | Toplam<br>Hacim (I) |
|--------------|---------------------|------------------------|-----------------|---------------------|
| GA120-0570   | 120 x 130           | 79 x 122               | 100             | 570                 |
| GA140-0990   | 140 x 150           | 98 x 132               | 150             | 990                 |
| GA160-1250   | 160 x 170           | 106 x 142              | 180             | 1250                |



# Planter

- Outdoor Planter
- Big Planter & Flower Pot



# Planter

- Indoor Planter
- Big Planter & Flower Pot



# nterior Hotel Door















# Exterior Door





• Emergency Exit Door











# Sofa Armchair Chair

20ZANA

- Sofa Set
- Armchair
- Chair











































































































## ROZANA

CONCEPT

Showroom

Egribucak Mh. FSM Buluvari

No: 246/D O.S.B

Kayseri - Turkey

+90 (352) 501 20 01

+90 543 469 27 71

www.rozana.com.tr

export@rozana.com.tr