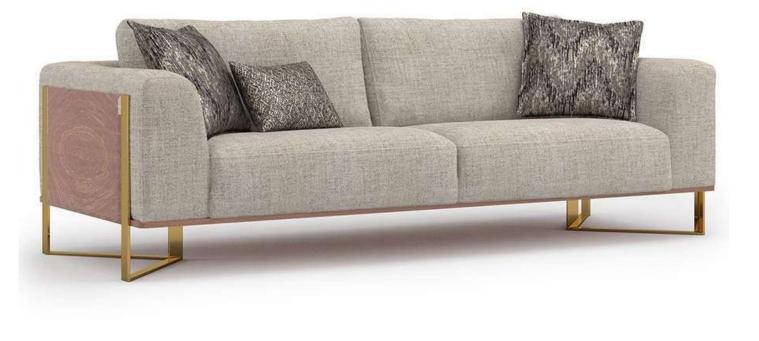

Ürün<br>Kodu | Boyut<br>Ø x h (cm) | İç Boyut<br>Ø x h (cm) | Su<br>Hacmi (l) | Toplam<br>Hacim (I) |
|--------------|---------------------|------------------------|-----------------|---------------------|
| GA120-0570   | 120 x 130           | 79 x 122               | 100             | 570                 |
| GA140-0990   | 140 x 150           | 98 x 132               | 150             | 990                 |
| GA160-1250   | 160 x 170           | 106 x 142              | 180             | 1250                |



# Planter

- Outdoor Planter
- Big Planter & Flower Pot



# Planter

- Indoor Planter
- Big Planter & Flower Pot



# nterior Hotel Door















# Exterior Door





• Emergency Exit Door











# Sofa Armchair Chair

20ZANA

- Sofa Set
- Armchair
- Chair











































































































## ROZANA

CONCEPT

Showroom

Egribucak Mh. FSM Buluvari

No: 246/D O.S.B

Kayseri - Turkey

+90 (352) 501 20 01

+90 543 469 27 71

www.rozana.com.tr

export@rozana.com.tr