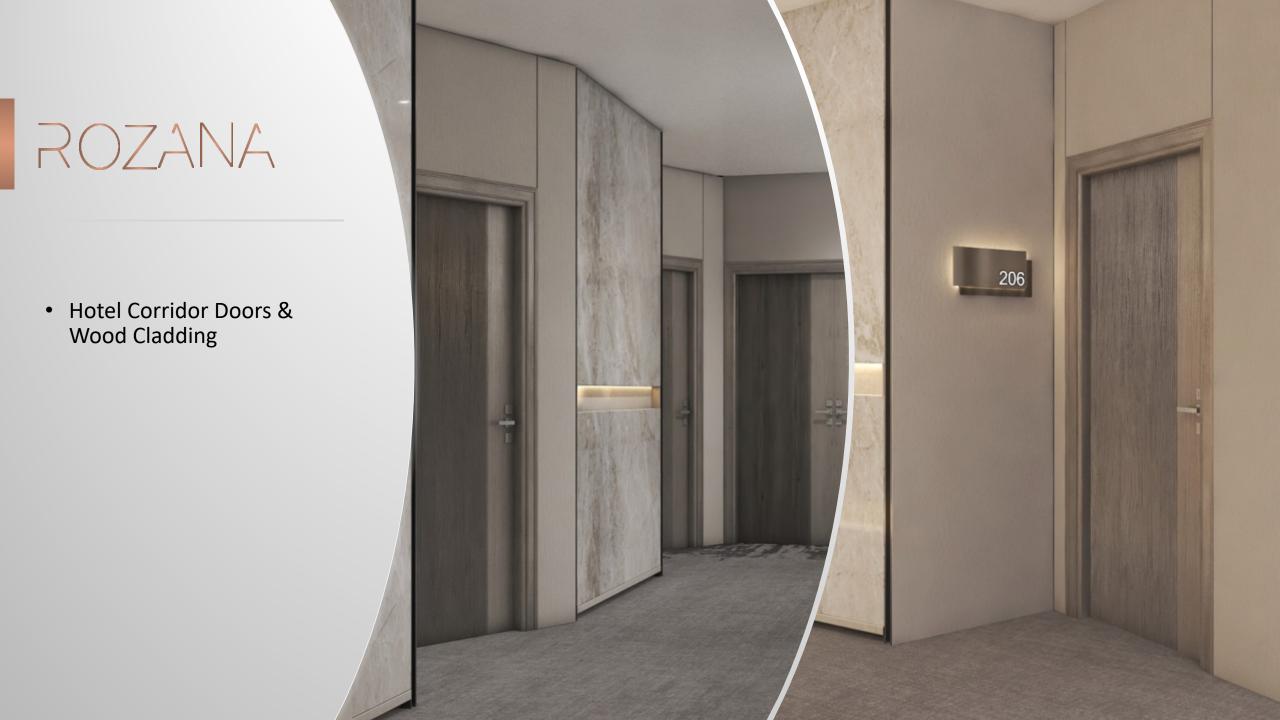

|
| GA090-0190   | 90 x 160            | 53 x 90                | 30              | 190                 |





#### Garnet G

| Ürün<br>Kodu | Boyut<br>Ø x h (cm) | İç Boyut<br>Ø x h (cm) | Su<br>Hacmi (l) | Toplam<br>Hacim (I) |
|--------------|---------------------|------------------------|-----------------|---------------------|
| GA120-0570   | 120 x 130           | 79 x 122               | 100             | 570                 |
| GA140-0990   | 140 x 150           | 98 x 132               | 150             | 990                 |
| GA160-1250   | 160 x 170           | 106 x 142              | 180             | 1250                |



# Planter

- Outdoor Planter
- Big Planter & Flower Pot



# Planter

- Indoor Planter
- Big Planter & Flower Pot



# nterior Hotel Door















# Exterior Door





• Emergency Exit Door











# Sofa Armchair Chair

20ZANA

- Sofa Set
- Armchair
- Chair











































































































## ROZANA

CONCEPT

Showroom

Egribucak Mh. FSM Buluvari

No: 246/D O.S.B

Kayseri - Turkey

+90 (352) 501 20 01

+90 543 469 27 71

www.rozana.com.tr

export@rozana.com.tr