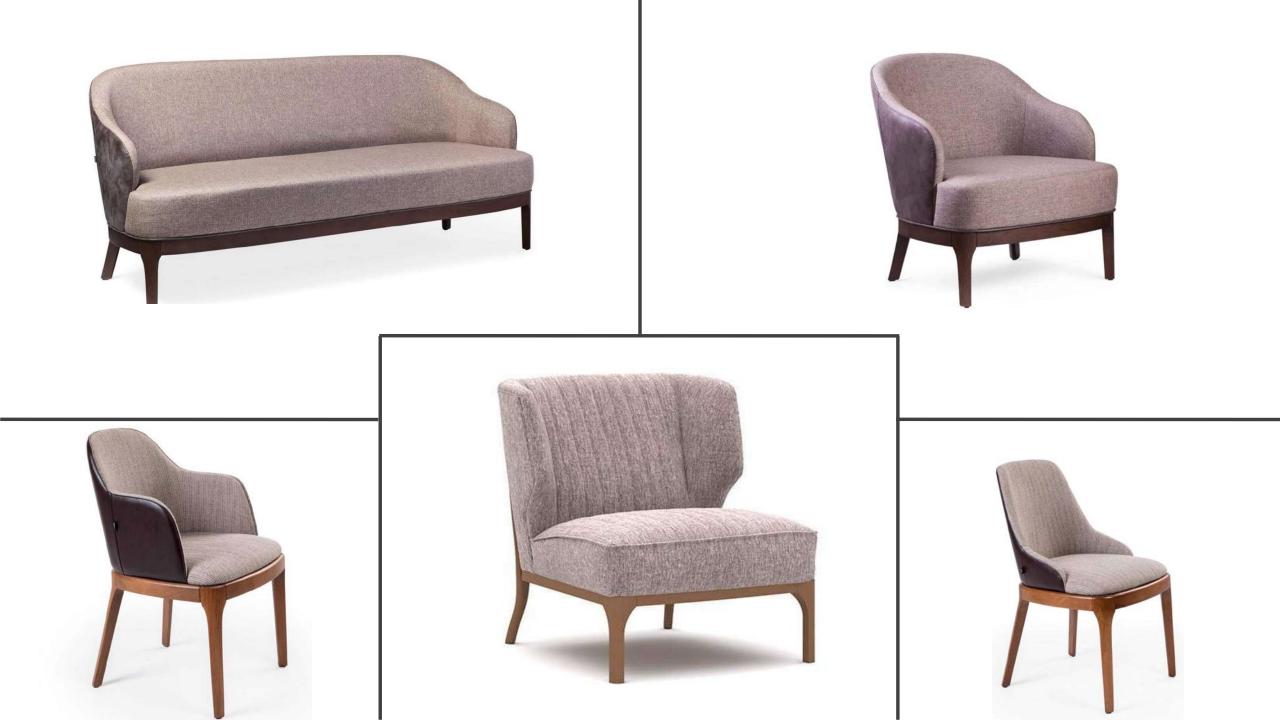

Boyut<br>Ø x h (cm) | İç Boyut<br>Ø x h (cm) | Su<br>Hacmi (l) | Toplam<br>Hacim (I) |
|--------------|---------------------|------------------------|-----------------|---------------------|
| GA120-0570   | 120 x 130           | 79 x 122               | 100             | 570                 |
| GA140-0990   | 140 x 150           | 98 x 132               | 150             | 990                 |
| GA160-1250   | 160 x 170           | 106 x 142              | 180             | 1250                |



# Planter

- Outdoor Planter
- Big Planter & Flower Pot



# Planter

- Indoor Planter
- Big Planter & Flower Pot



# nterior Hotel Door















# Exterior Door





• Emergency Exit Door











# Sofa Armchair Chair

20ZANA

- Sofa Set
- Armchair
- Chair











































































































## ROZANA

CONCEPT

Showroom

Egribucak Mh. FSM Buluvari

No: 246/D O.S.B

Kayseri - Turkey

+90 (352) 501 20 01

+90 543 469 27 71

www.rozana.com.tr

export@rozana.com.tr