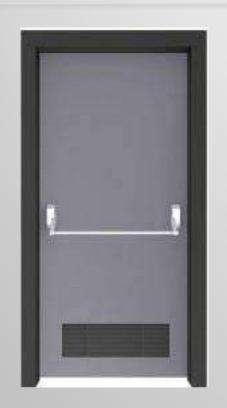

90                | 30              | 190                 |





#### Garnet G

| Ürün<br>Kodu | Boyut<br>Ø x h (cm) | İç Boyut<br>Ø x h (cm) | Su<br>Hacmi (l) | Toplam<br>Hacim (I) |
|--------------|---------------------|------------------------|-----------------|---------------------|
| GA120-0570   | 120 x 130           | 79 x 122               | 100             | 570                 |
| GA140-0990   | 140 x 150           | 98 x 132               | 150             | 990                 |
| GA160-1250   | 160 x 170           | 106 x 142              | 180             | 1250                |



# Planter

- Outdoor Planter
- Big Planter & Flower Pot



# Planter

- Indoor Planter
- Big Planter & Flower Pot



# nterior Hotel Door















# Exterior Door





• Emergency Exit Door











# Sofa Armchair Chair

20ZANA

- Sofa Set
- Armchair
- Chair











































































































## ROZANA

CONCEPT

Showroom

Egribucak Mh. FSM Buluvari

No: 246/D O.S.B

Kayseri - Turkey

+90 (352) 501 20 01

+90 543 469 27 71

www.rozana.com.tr

export@rozana.com.tr