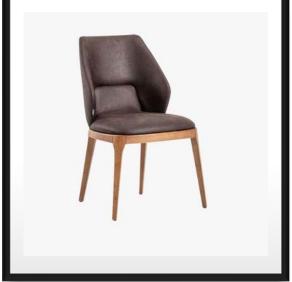

Boyut<br>Ø x h (cm) | Su<br>Hacmi (l) | Toplam<br>Hacim (I) |
|--------------|---------------------|------------------------|-----------------|---------------------|
| GA120-0570   | 120 x 130           | 79 x 122               | 100             | 570                 |
| GA140-0990   | 140 x 150           | 98 x 132               | 150             | 990                 |
| GA160-1250   | 160 x 170           | 106 x 142              | 180             | 1250                |



# Planter

- Outdoor Planter
- Big Planter & Flower Pot



# Planter

- Indoor Planter
- Big Planter & Flower Pot



# nterior Hotel Door















# Exterior Door





• Emergency Exit Door











# Sofa Armchair Chair

20ZANA

- Sofa Set
- Armchair
- Chair











































































































## ROZANA

CONCEPT

Showroom

Egribucak Mh. FSM Buluvari

No: 246/D O.S.B

Kayseri - Turkey

+90 (352) 501 20 01

+90 543 469 27 71

www.rozana.com.tr

export@rozana.com.tr