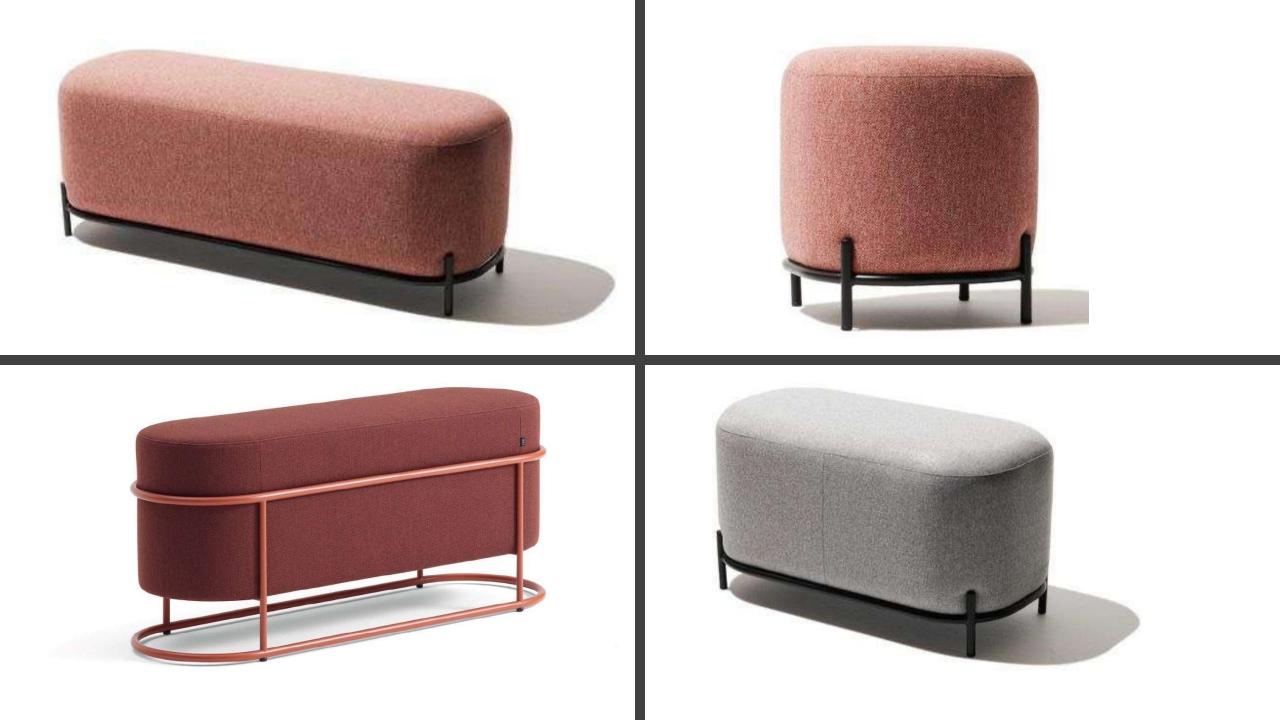

Hacmi (l) | Toplam<br>Hacim (I) |
|--------------|---------------------|------------------------|-----------------|---------------------|
| GA120-0570   | 120 x 130           | 79 x 122               | 100             | 570                 |
| GA140-0990   | 140 x 150           | 98 x 132               | 150             | 990                 |
| GA160-1250   | 160 x 170           | 106 x 142              | 180             | 1250                |



# Planter

- Outdoor Planter
- Big Planter & Flower Pot



# Planter

- Indoor Planter
- Big Planter & Flower Pot



# nterior Hotel Door















# Exterior Door





• Emergency Exit Door











# Sofa Armchair Chair

20ZANA

- Sofa Set
- Armchair
- Chair











































































































## ROZANA

CONCEPT

Showroom

Egribucak Mh. FSM Buluvari

No: 246/D O.S.B

Kayseri - Turkey

+90 (352) 501 20 01

+90 543 469 27 71

www.rozana.com.tr

export@rozana.com.tr