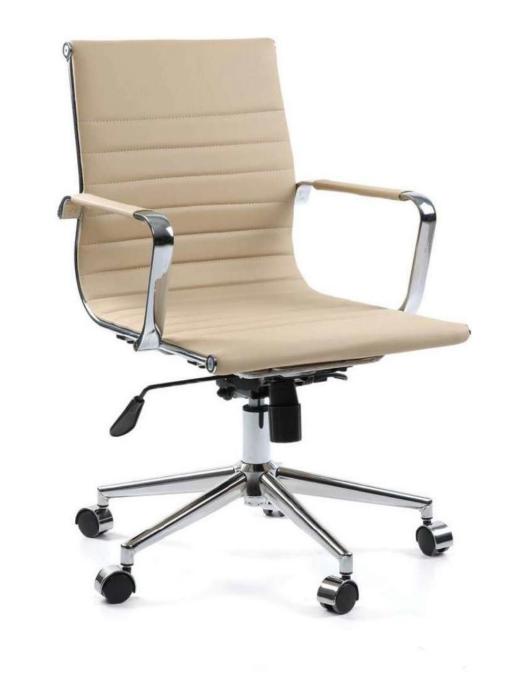

(l) | Toplam<br>Hacim (I) |
|--------------|---------------------|------------------------|-----------------|---------------------|
| GA120-0570   | 120 x 130           | 79 x 122               | 100             | 570                 |
| GA140-0990   | 140 x 150           | 98 x 132               | 150             | 990                 |
| GA160-1250   | 160 x 170           | 106 x 142              | 180             | 1250                |



# Planter

- Outdoor Planter
- Big Planter & Flower Pot



# Planter

- Indoor Planter
- Big Planter & Flower Pot



# nterior Hotel Door















# Exterior Door





• Emergency Exit Door











# Sofa Armchair Chair

20ZANA

- Sofa Set
- Armchair
- Chair











































































































## ROZANA

CONCEPT

Showroom

Egribucak Mh. FSM Buluvari

No: 246/D O.S.B

Kayseri - Turkey

+90 (352) 501 20 01

+90 543 469 27 71

www.rozana.com.tr

export@rozana.com.tr