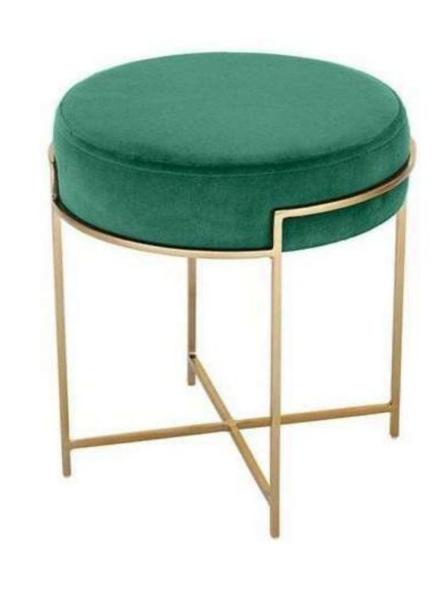

r>Hacmi (l) | Toplam<br>Hacim (I) |
|--------------|---------------------|------------------------|-----------------|---------------------|
| GA120-0570   | 120 x 130           | 79 x 122               | 100             | 570                 |
| GA140-0990   | 140 x 150           | 98 x 132               | 150             | 990                 |
| GA160-1250   | 160 x 170           | 106 x 142              | 180             | 1250                |



# Planter

- Outdoor Planter
- Big Planter & Flower Pot



# Planter

- Indoor Planter
- Big Planter & Flower Pot



# nterior Hotel Door















# Exterior Door





• Emergency Exit Door











# Sofa Armchair Chair

20ZANA

- Sofa Set
- Armchair
- Chair











































































































## ROZANA

CONCEPT

Showroom

Egribucak Mh. FSM Buluvari

No: 246/D O.S.B

Kayseri - Turkey

+90 (352) 501 20 01

+90 543 469 27 71

www.rozana.com.tr

export@rozana.com.tr