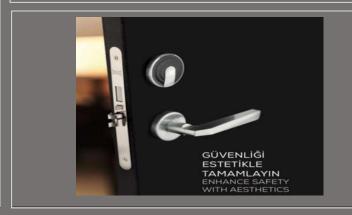

|
| GA090-0190   | 90 x 160            | 53 x 90                | 30              | 190                 |





#### Garnet G

| Ürün<br>Kodu | Boyut<br>Ø x h (cm) | İç Boyut<br>Ø x h (cm) | Su<br>Hacmi (l) | Toplam<br>Hacim (I) |
|--------------|---------------------|------------------------|-----------------|---------------------|
| GA120-0570   | 120 x 130           | 79 x 122               | 100             | 570                 |
| GA140-0990   | 140 x 150           | 98 x 132               | 150             | 990                 |
| GA160-1250   | 160 x 170           | 106 x 142              | 180             | 1250                |



# Planter

- Outdoor Planter
- Big Planter & Flower Pot



# Planter

- Indoor Planter
- Big Planter & Flower Pot



# nterior Hotel Door















# Exterior Door





• Emergency Exit Door











# Sofa Armchair Chair

20ZANA

- Sofa Set
- Armchair
- Chair











































































































## ROZANA

CONCEPT

Showroom

Egribucak Mh. FSM Buluvari

No: 246/D O.S.B

Kayseri - Turkey

+90 (352) 501 20 01

+90 543 469 27 71

www.rozana.com.tr

export@rozana.com.tr