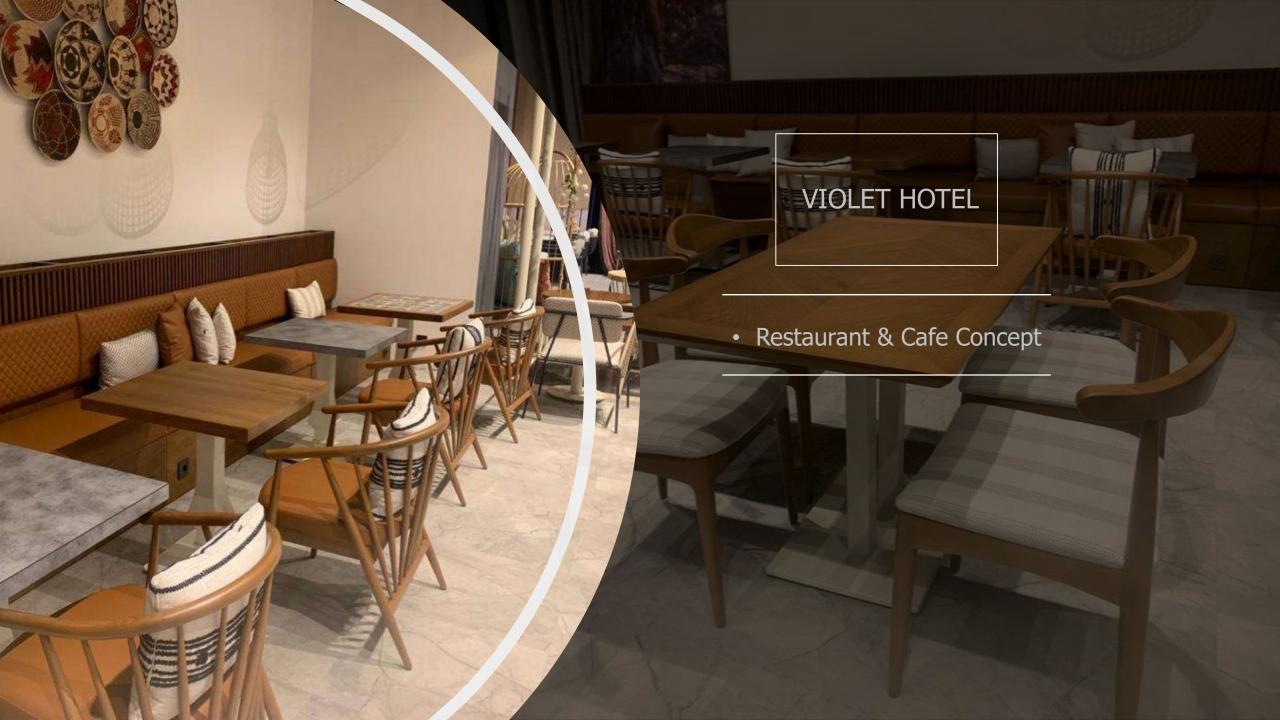

## VIOLET HOTEL

445 Rooms

**Hotel Project - Makkah Saudi Arabia 2019** 

Hotel Lobby 3D Decoration

 Hotel Corridor Furniture & Accessories

#### VIOLET HOTEL

- Mosque Decoration
- Mosque & Hotel Corridor Axminister Carpet