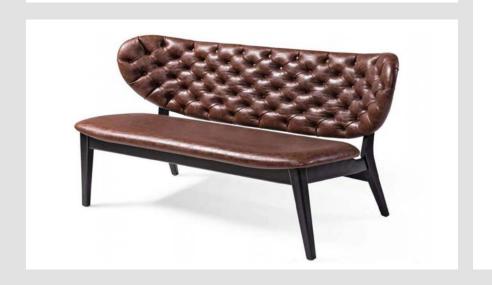

G

| Ürün<br>Kodu | Boyut<br>Ø x h (cm) | İç Boyut<br>Ø x h (cm) | Su<br>Hacmi (l) | Toplam<br>Hacim (I) |
|--------------|---------------------|------------------------|-----------------|---------------------|
| GA120-0570   | 120 x 130           | 79 x 122               | 100             | 570                 |
| GA140-0990   | 140 x 150           | 98 x 132               | 150             | 990                 |
| GA160-1250   | 160 x 170           | 106 x 142              | 180             | 1250                |



# Planter

- Outdoor Planter
- Big Planter & Flower Pot



# Planter

- Indoor Planter
- Big Planter & Flower Pot



# nterior Hotel Door















# Exterior Door





• Emergency Exit Door











# Sofa Armchair Chair

20ZANA

- Sofa Set
- Armchair
- Chair











































































































## ROZANA

CONCEPT

Showroom

Egribucak Mh. FSM Buluvari

No: 246/D O.S.B

Kayseri - Turkey

+90 (352) 501 20 01

+90 543 469 27 71

www.rozana.com.tr

export@rozana.com.tr