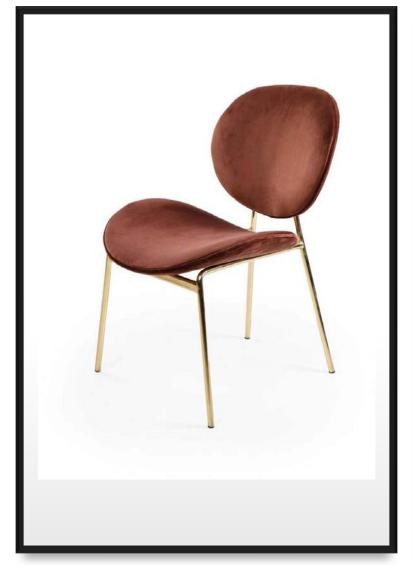

t<br>Ø x h (cm) | Su<br>Hacmi (l) | Toplam<br>Hacim (I) |
|--------------|---------------------|------------------------|-----------------|---------------------|
| GA120-0570   | 120 x 130           | 79 x 122               | 100             | 570                 |
| GA140-0990   | 140 x 150           | 98 x 132               | 150             | 990                 |
| GA160-1250   | 160 x 170           | 106 x 142              | 180             | 1250                |



# Planter

- Outdoor Planter
- Big Planter & Flower Pot



# Planter

- Indoor Planter
- Big Planter & Flower Pot



# nterior Hotel Door















# Exterior Door





• Emergency Exit Door











# Sofa Armchair Chair

20ZANA

- Sofa Set
- Armchair
- Chair











































































































## ROZANA

CONCEPT

Showroom

Egribucak Mh. FSM Buluvari

No: 246/D O.S.B

Kayseri - Turkey

+90 (352) 501 20 01

+90 543 469 27 71

www.rozana.com.tr

export@rozana.com.tr