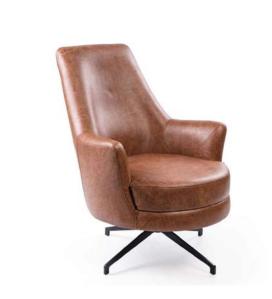

et G

| Ürün<br>Kodu | Boyut<br>Ø x h (cm) | İç Boyut<br>Ø x h (cm) | Su<br>Hacmi (l) | Toplam<br>Hacim (I) |
|--------------|---------------------|------------------------|-----------------|---------------------|
| GA120-0570   | 120 x 130           | 79 x 122               | 100             | 570                 |
| GA140-0990   | 140 x 150           | 98 x 132               | 150             | 990                 |
| GA160-1250   | 160 x 170           | 106 x 142              | 180             | 1250                |



# Planter

- Outdoor Planter
- Big Planter & Flower Pot



# Planter

- Indoor Planter
- Big Planter & Flower Pot



# nterior Hotel Door















# Exterior Door





• Emergency Exit Door











# Sofa Armchair Chair

20ZANA

- Sofa Set
- Armchair
- Chair











































































































## ROZANA

CONCEPT

Showroom

Egribucak Mh. FSM Buluvari

No: 246/D O.S.B

Kayseri - Turkey

+90 (352) 501 20 01

+90 543 469 27 71

www.rozana.com.tr

export@rozana.com.tr