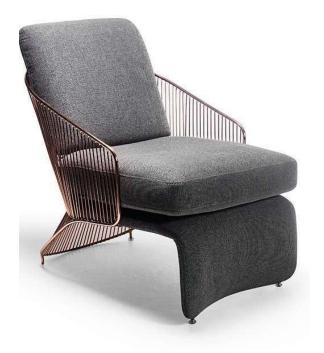

r>Ø x h (cm) | İç Boyut<br>Ø x h (cm) | Su<br>Hacmi (l) | Toplam<br>Hacim (I) |
|--------------|---------------------|------------------------|-----------------|---------------------|
| GA120-0570   | 120 x 130           | 79 x 122               | 100             | 570                 |
| GA140-0990   | 140 x 150           | 98 x 132               | 150             | 990                 |
| GA160-1250   | 160 x 170           | 106 x 142              | 180             | 1250                |



# Planter

- Outdoor Planter
- Big Planter & Flower Pot



# Planter

- Indoor Planter
- Big Planter & Flower Pot



# nterior Hotel Door















# Exterior Door





• Emergency Exit Door











# Sofa Armchair Chair

20ZANA

- Sofa Set
- Armchair
- Chair











































































































## ROZANA

CONCEPT

Showroom

Egribucak Mh. FSM Buluvari

No: 246/D O.S.B

Kayseri - Turkey

+90 (352) 501 20 01

+90 543 469 27 71

www.rozana.com.tr

export@rozana.com.tr