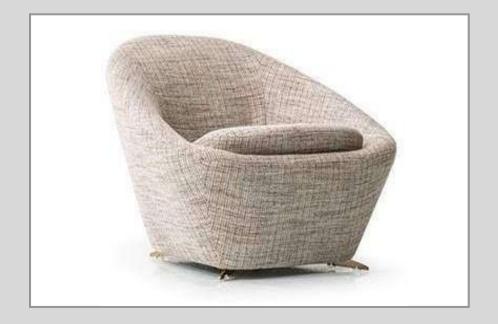

h (cm) | İç Boyut<br>Ø x h (cm) | Su<br>Hacmi (l) | Toplam<br>Hacim (I) |
|--------------|---------------------|------------------------|-----------------|---------------------|
| GA120-0570   | 120 x 130           | 79 x 122               | 100             | 570                 |
| GA140-0990   | 140 x 150           | 98 x 132               | 150             | 990                 |
| GA160-1250   | 160 x 170           | 106 x 142              | 180             | 1250                |



# Planter

- Outdoor Planter
- Big Planter & Flower Pot



# Planter

- Indoor Planter
- Big Planter & Flower Pot



# nterior Hotel Door















# Exterior Door





• Emergency Exit Door











# Sofa Armchair Chair

20ZANA

- Sofa Set
- Armchair
- Chair











































































































## ROZANA

CONCEPT

Showroom

Egribucak Mh. FSM Buluvari

No: 246/D O.S.B

Kayseri - Turkey

+90 (352) 501 20 01

+90 543 469 27 71

www.rozana.com.tr

export@rozana.com.tr