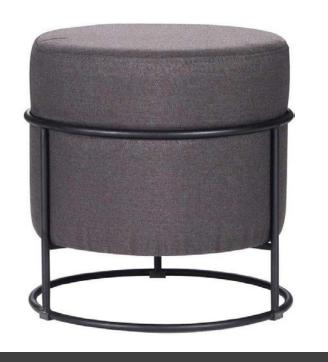

Su<br>Hacmi (l) | Toplam<br>Hacim (I) |
|--------------|---------------------|------------------------|-----------------|---------------------|
| GA120-0570   | 120 x 130           | 79 x 122               | 100             | 570                 |
| GA140-0990   | 140 x 150           | 98 x 132               | 150             | 990                 |
| GA160-1250   | 160 x 170           | 106 x 142              | 180             | 1250                |



# Planter

- Outdoor Planter
- Big Planter & Flower Pot



# Planter

- Indoor Planter
- Big Planter & Flower Pot



# nterior Hotel Door















# Exterior Door





• Emergency Exit Door











# Sofa Armchair Chair

20ZANA

- Sofa Set
- Armchair
- Chair











































































































## ROZANA

CONCEPT

Showroom

Egribucak Mh. FSM Buluvari

No: 246/D O.S.B

Kayseri - Turkey

+90 (352) 501 20 01

+90 543 469 27 71

www.rozana.com.tr

export@rozana.com.tr