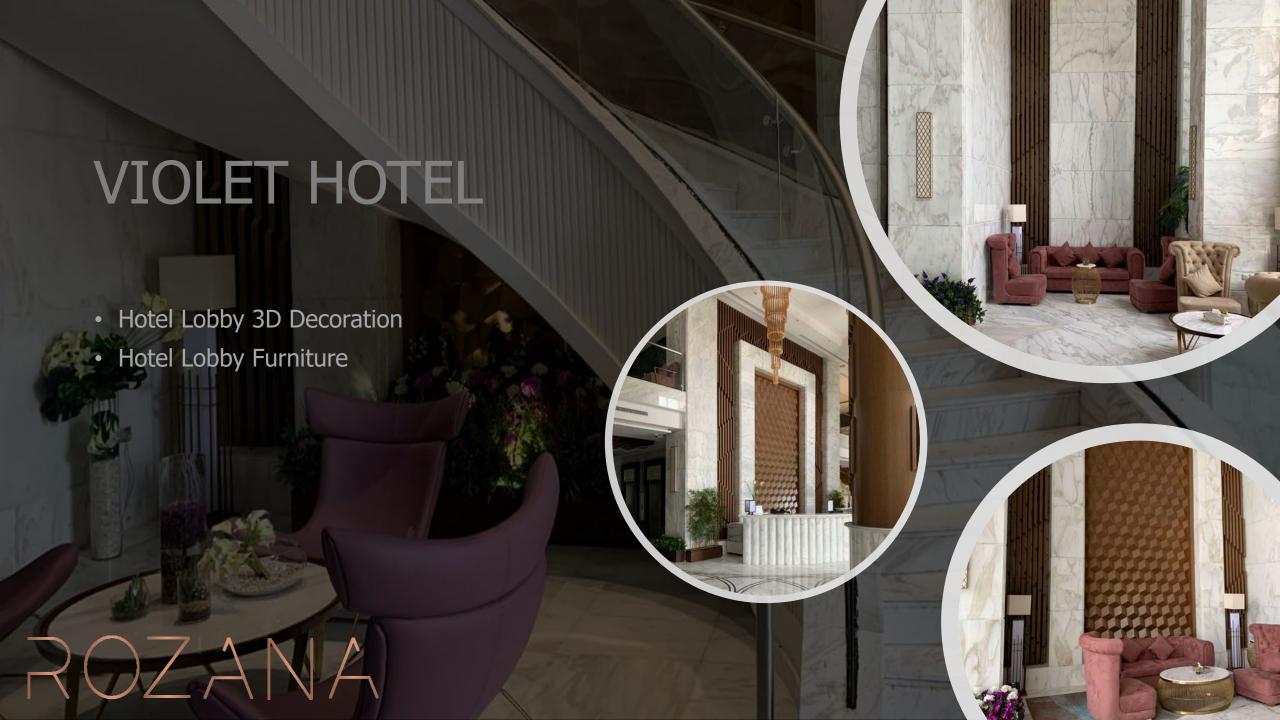

## VIOLET HOTEL

445 Rooms

**Hotel Project - Makkah Saudi Arabia 2019** 

Hotel Lobby 3D Decoration

 Hotel Corridor Furniture & Accessories

#### VIOLET HOTEL

- Mosque Decoration
- Mosque & Hotel Corridor Axminister Carpet