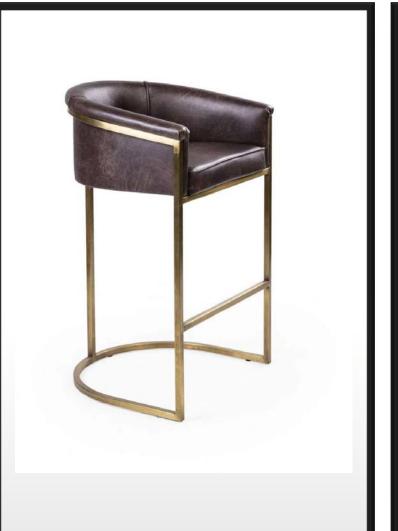

) | Su<br>Hacmi (l) | Toplam<br>Hacim (I) |
|--------------|---------------------|------------------------|-----------------|---------------------|
| GA120-0570   | 120 x 130           | 79 x 122               | 100             | 570                 |
| GA140-0990   | 140 x 150           | 98 x 132               | 150             | 990                 |
| GA160-1250   | 160 x 170           | 106 x 142              | 180             | 1250                |



# Planter

- Outdoor Planter
- Big Planter & Flower Pot



# Planter

- Indoor Planter
- Big Planter & Flower Pot



# nterior Hotel Door















# Exterior Door





• Emergency Exit Door











# Sofa Armchair Chair

20ZANA

- Sofa Set
- Armchair
- Chair











































































































## ROZANA

CONCEPT

Showroom

Egribucak Mh. FSM Buluvari

No: 246/D O.S.B

Kayseri - Turkey

+90 (352) 501 20 01

+90 543 469 27 71

www.rozana.com.tr

export@rozana.com.tr