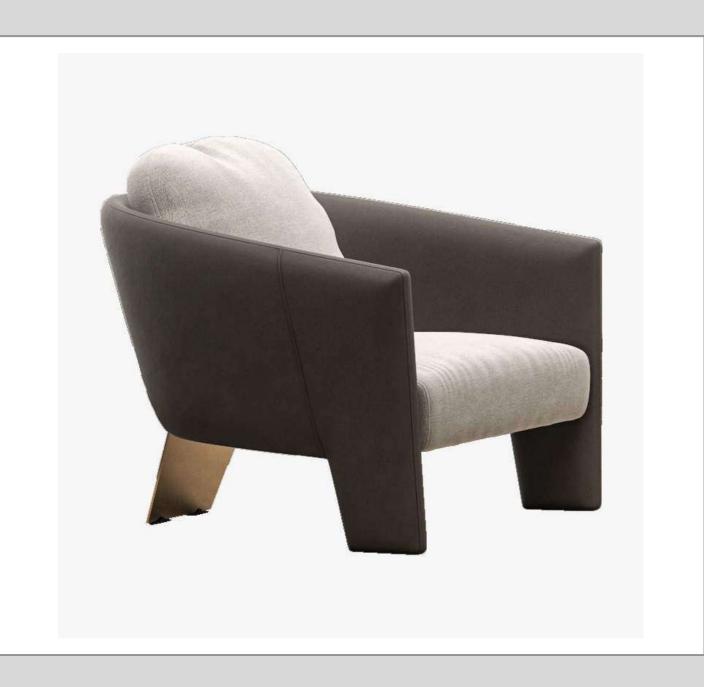

Ø x h (cm) | İç Boyut<br>Ø x h (cm) | Su<br>Hacmi (l) | Toplam<br>Hacim (I) |
|--------------|---------------------|------------------------|-----------------|---------------------|
| GA120-0570   | 120 x 130           | 79 x 122               | 100             | 570                 |
| GA140-0990   | 140 x 150           | 98 x 132               | 150             | 990                 |
| GA160-1250   | 160 x 170           | 106 x 142              | 180             | 1250                |



# Planter

- Outdoor Planter
- Big Planter & Flower Pot



# Planter

- Indoor Planter
- Big Planter & Flower Pot



# nterior Hotel Door















# Exterior Door





• Emergency Exit Door











# Sofa Armchair Chair

20ZANA

- Sofa Set
- Armchair
- Chair











































































































## ROZANA

CONCEPT

Showroom

Egribucak Mh. FSM Buluvari

No: 246/D O.S.B

Kayseri - Turkey

+90 (352) 501 20 01

+90 543 469 27 71

www.rozana.com.tr

export@rozana.com.tr