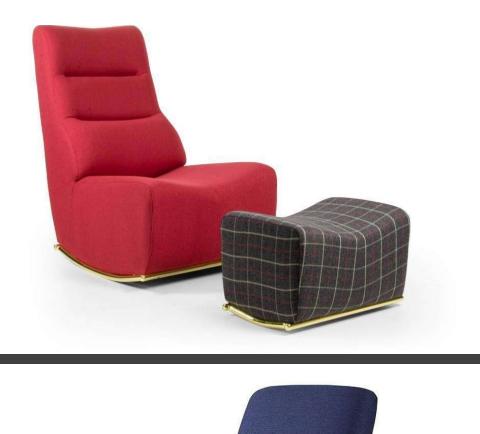

oyut<br>Ø x h (cm) | İç Boyut<br>Ø x h (cm) | Su<br>Hacmi (l) | Toplam<br>Hacim (I) |
|--------------|---------------------|------------------------|-----------------|---------------------|
| GA120-0570   | 120 x 130           | 79 x 122               | 100             | 570                 |
| GA140-0990   | 140 x 150           | 98 x 132               | 150             | 990                 |
| GA160-1250   | 160 x 170           | 106 x 142              | 180             | 1250                |



# Planter

- Outdoor Planter
- Big Planter & Flower Pot



# Planter

- Indoor Planter
- Big Planter & Flower Pot



# nterior Hotel Door















# Exterior Door





• Emergency Exit Door











# Sofa Armchair Chair

20ZANA

- Sofa Set
- Armchair
- Chair











































































































## ROZANA

CONCEPT

Showroom

Egribucak Mh. FSM Buluvari

No: 246/D O.S.B

Kayseri - Turkey

+90 (352) 501 20 01

+90 543 469 27 71

www.rozana.com.tr

export@rozana.com.tr