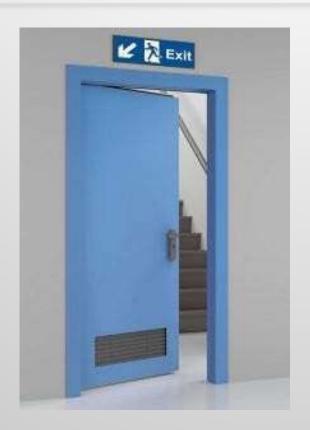

| 30              | 190                 |





#### Garnet G

| Ürün<br>Kodu | Boyut<br>Ø x h (cm) | İç Boyut<br>Ø x h (cm) | Su<br>Hacmi (l) | Toplam<br>Hacim (I) |
|--------------|---------------------|------------------------|-----------------|---------------------|
| GA120-0570   | 120 x 130           | 79 x 122               | 100             | 570                 |
| GA140-0990   | 140 x 150           | 98 x 132               | 150             | 990                 |
| GA160-1250   | 160 x 170           | 106 x 142              | 180             | 1250                |



# Planter

- Outdoor Planter
- Big Planter & Flower Pot



# Planter

- Indoor Planter
- Big Planter & Flower Pot



# nterior Hotel Door















# Exterior Door





• Emergency Exit Door











# Sofa Armchair Chair

20ZANA

- Sofa Set
- Armchair
- Chair











































































































## ROZANA

CONCEPT

Showroom

Egribucak Mh. FSM Buluvari

No: 246/D O.S.B

Kayseri - Turkey

+90 (352) 501 20 01

+90 543 469 27 71

www.rozana.com.tr

export@rozana.com.tr