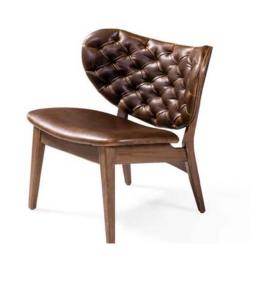

| Ürün<br>Kodu | Boyut<br>Ø x h (cm) | İç Boyut<br>Ø x h (cm) | Su<br>Hacmi (l) | Toplam<br>Hacim (I) |
|--------------|---------------------|------------------------|-----------------|---------------------|
| GA120-0570   | 120 x 130           | 79 x 122               | 100             | 570                 |
| GA140-0990   | 140 x 150           | 98 x 132               | 150             | 990                 |
| GA160-1250   | 160 x 170           | 106 x 142              | 180             | 1250                |



# Planter

- Outdoor Planter
- Big Planter & Flower Pot



# Planter

- Indoor Planter
- Big Planter & Flower Pot



# nterior Hotel Door















# Exterior Door





• Emergency Exit Door











# Sofa Armchair Chair

20ZANA

- Sofa Set
- Armchair
- Chair











































































































## ROZANA

CONCEPT

Showroom

Egribucak Mh. FSM Buluvari

No: 246/D O.S.B

Kayseri - Turkey

+90 (352) 501 20 01

+90 543 469 27 71

www.rozana.com.tr

export@rozana.com.tr