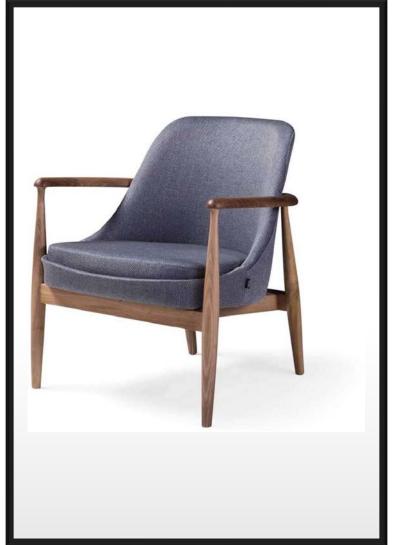

>Ø x h (cm) | Su<br>Hacmi (l) | Toplam<br>Hacim (I) |
|--------------|---------------------|------------------------|-----------------|---------------------|
| GA120-0570   | 120 x 130           | 79 x 122               | 100             | 570                 |
| GA140-0990   | 140 x 150           | 98 x 132               | 150             | 990                 |
| GA160-1250   | 160 x 170           | 106 x 142              | 180             | 1250                |



# Planter

- Outdoor Planter
- Big Planter & Flower Pot



# Planter

- Indoor Planter
- Big Planter & Flower Pot



# nterior Hotel Door















# Exterior Door





• Emergency Exit Door











# Sofa Armchair Chair

20ZANA

- Sofa Set
- Armchair
- Chair











































































































## ROZANA

CONCEPT

Showroom

Egribucak Mh. FSM Buluvari

No: 246/D O.S.B

Kayseri - Turkey

+90 (352) 501 20 01

+90 543 469 27 71

www.rozana.com.tr

export@rozana.com.tr