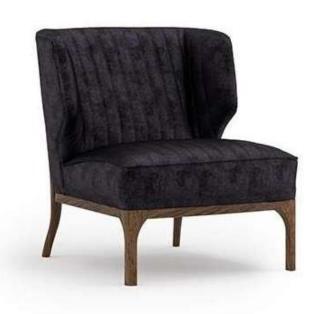

Kodu | Boyut<br>Ø x h (cm) | İç Boyut<br>Ø x h (cm) | Su<br>Hacmi (l) | Toplam<br>Hacim (I) |
|--------------|---------------------|------------------------|-----------------|---------------------|
| GA120-0570   | 120 x 130           | 79 x 122               | 100             | 570                 |
| GA140-0990   | 140 x 150           | 98 x 132               | 150             | 990                 |
| GA160-1250   | 160 x 170           | 106 x 142              | 180             | 1250                |



# Planter

- Outdoor Planter
- Big Planter & Flower Pot



# Planter

- Indoor Planter
- Big Planter & Flower Pot



# nterior Hotel Door















# Exterior Door





• Emergency Exit Door











# Sofa Armchair Chair

20ZANA

- Sofa Set
- Armchair
- Chair











































































































## ROZANA

CONCEPT

Showroom

Egribucak Mh. FSM Buluvari

No: 246/D O.S.B

Kayseri - Turkey

+90 (352) 501 20 01

+90 543 469 27 71

www.rozana.com.tr

export@rozana.com.tr