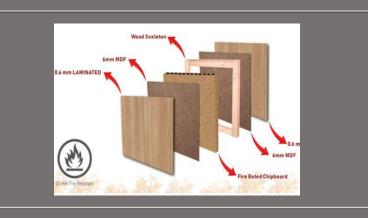

|
| GA090-0190   | 90 x 160            | 53 x 90                | 30              | 190                 |





#### Garnet G

| Ürün<br>Kodu | Boyut<br>Ø x h (cm) | İç Boyut<br>Ø x h (cm) | Su<br>Hacmi (l) | Toplam<br>Hacim (I) |
|--------------|---------------------|------------------------|-----------------|---------------------|
| GA120-0570   | 120 x 130           | 79 x 122               | 100             | 570                 |
| GA140-0990   | 140 x 150           | 98 x 132               | 150             | 990                 |
| GA160-1250   | 160 x 170           | 106 x 142              | 180             | 1250                |



# Planter

- Outdoor Planter
- Big Planter & Flower Pot



# Planter

- Indoor Planter
- Big Planter & Flower Pot



# nterior Hotel Door















# Exterior Door





• Emergency Exit Door











# Sofa Armchair Chair

20ZANA

- Sofa Set
- Armchair
- Chair











































































































## ROZANA

CONCEPT

Showroom

Egribucak Mh. FSM Buluvari

No: 246/D O.S.B

Kayseri - Turkey

+90 (352) 501 20 01

+90 543 469 27 71

www.rozana.com.tr

export@rozana.com.tr