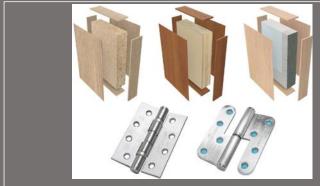

|
| GA090-0190   | 90 x 160            | 53 x 90                | 30              | 190                 |





#### Garnet G

| Ürün<br>Kodu | Boyut<br>Ø x h (cm) | İç Boyut<br>Ø x h (cm) | Su<br>Hacmi (l) | Toplam<br>Hacim (I) |
|--------------|---------------------|------------------------|-----------------|---------------------|
| GA120-0570   | 120 x 130           | 79 x 122               | 100             | 570                 |
| GA140-0990   | 140 x 150           | 98 x 132               | 150             | 990                 |
| GA160-1250   | 160 x 170           | 106 x 142              | 180             | 1250                |



# Planter

- Outdoor Planter
- Big Planter & Flower Pot



# Planter

- Indoor Planter
- Big Planter & Flower Pot



# nterior Hotel Door















# Exterior Door





• Emergency Exit Door











# Sofa Armchair Chair

20ZANA

- Sofa Set
- Armchair
- Chair











































































































## ROZANA

CONCEPT

Showroom

Egribucak Mh. FSM Buluvari

No: 246/D O.S.B

Kayseri - Turkey

+90 (352) 501 20 01

+90 543 469 27 71

www.rozana.com.tr

export@rozana.com.tr