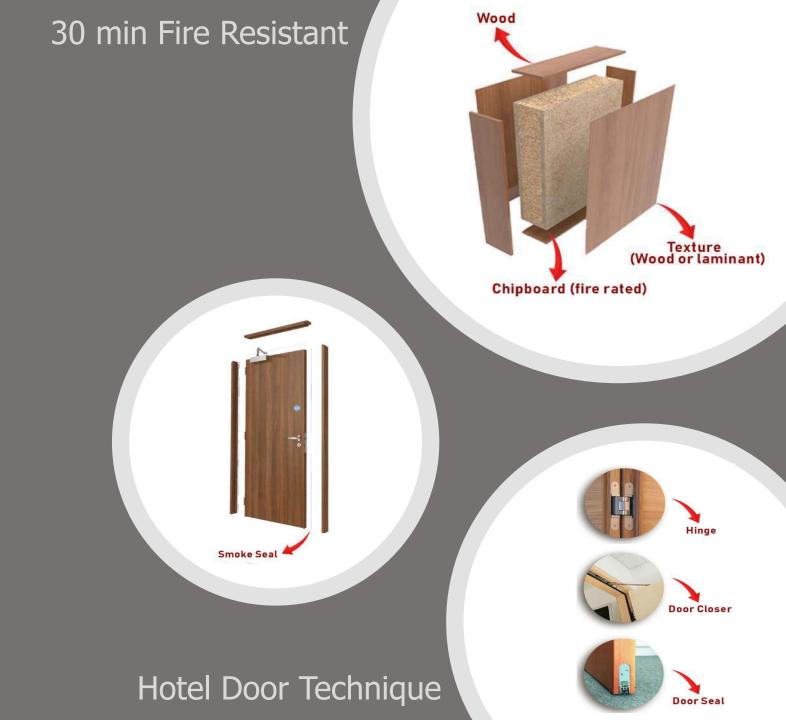

|
| GA090-0190   | 90 x 160            | 53 x 90                | 30              | 190                 |





#### Garnet G

| Ürün<br>Kodu | Boyut<br>Ø x h (cm) | İç Boyut<br>Ø x h (cm) | Su<br>Hacmi (l) | Toplam<br>Hacim (I) |
|--------------|---------------------|------------------------|-----------------|---------------------|
| GA120-0570   | 120 x 130           | 79 x 122               | 100             | 570                 |
| GA140-0990   | 140 x 150           | 98 x 132               | 150             | 990                 |
| GA160-1250   | 160 x 170           | 106 x 142              | 180             | 1250                |



# Planter

- Outdoor Planter
- Big Planter & Flower Pot



# Planter

- Indoor Planter
- Big Planter & Flower Pot



# nterior Hotel Door















# Exterior Door





• Emergency Exit Door











# Sofa Armchair Chair

20ZANA

- Sofa Set
- Armchair
- Chair











































































































## ROZANA

CONCEPT

Showroom

Egribucak Mh. FSM Buluvari

No: 246/D O.S.B

Kayseri - Turkey

+90 (352) 501 20 01

+90 543 469 27 71

www.rozana.com.tr

export@rozana.com.tr