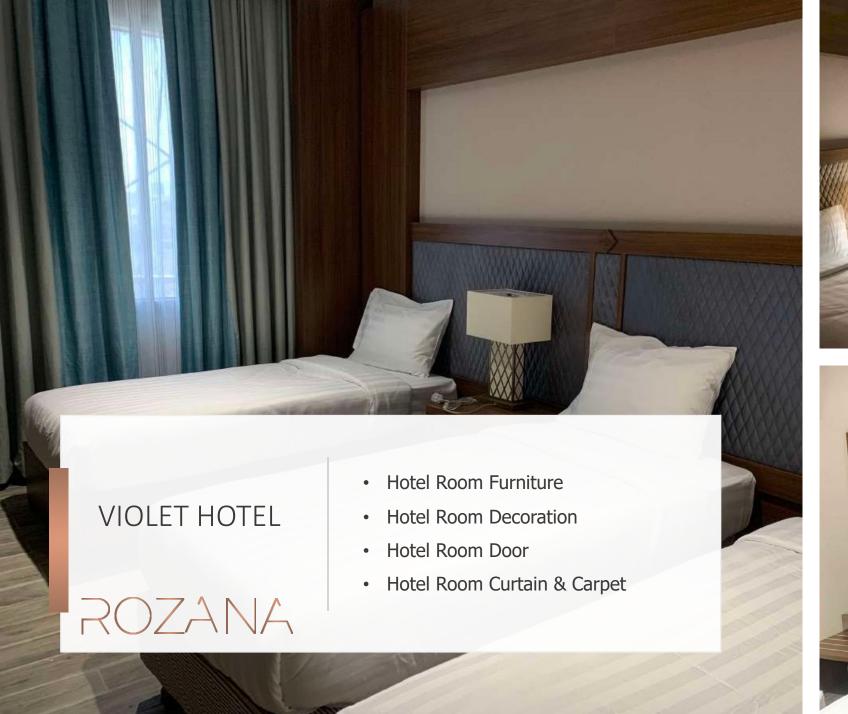

## VIOLET HOTEL

445 Rooms

**Hotel Project - Makkah Saudi Arabia 2019** 

Hotel Lobby 3D Decoration

 Hotel Corridor Furniture & Accessories

#### VIOLET HOTEL

- Mosque Decoration
- Mosque & Hotel Corridor Axminister Carpet