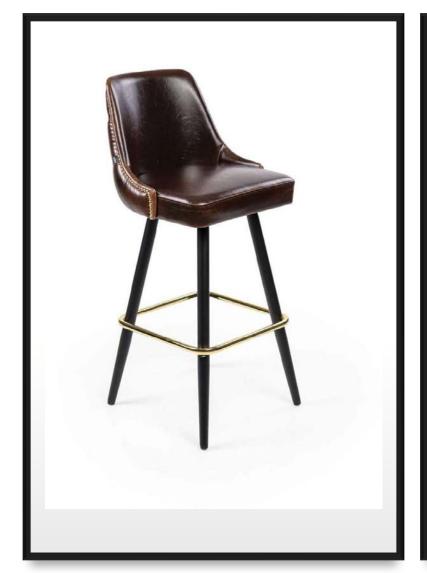

cm) | Su<br>Hacmi (l) | Toplam<br>Hacim (I) |
|--------------|---------------------|------------------------|-----------------|---------------------|
| GA120-0570   | 120 x 130           | 79 x 122               | 100             | 570                 |
| GA140-0990   | 140 x 150           | 98 x 132               | 150             | 990                 |
| GA160-1250   | 160 x 170           | 106 x 142              | 180             | 1250                |



# Planter

- Outdoor Planter
- Big Planter & Flower Pot



# Planter

- Indoor Planter
- Big Planter & Flower Pot



# nterior Hotel Door















# Exterior Door





• Emergency Exit Door











# Sofa Armchair Chair

20ZANA

- Sofa Set
- Armchair
- Chair











































































































## ROZANA

CONCEPT

Showroom

Egribucak Mh. FSM Buluvari

No: 246/D O.S.B

Kayseri - Turkey

+90 (352) 501 20 01

+90 543 469 27 71

www.rozana.com.tr

export@rozana.com.tr