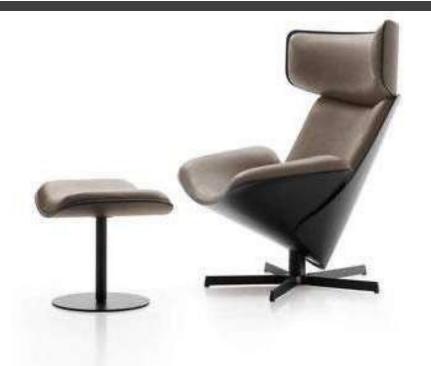

i (l) | Toplam<br>Hacim (I) |
|--------------|---------------------|------------------------|-----------------|---------------------|
| GA120-0570   | 120 x 130           | 79 x 122               | 100             | 570                 |
| GA140-0990   | 140 x 150           | 98 x 132               | 150             | 990                 |
| GA160-1250   | 160 x 170           | 106 x 142              | 180             | 1250                |



# Planter

- Outdoor Planter
- Big Planter & Flower Pot



# Planter

- Indoor Planter
- Big Planter & Flower Pot



# nterior Hotel Door















# Exterior Door





• Emergency Exit Door











# Sofa Armchair Chair

20ZANA

- Sofa Set
- Armchair
- Chair











































































































## ROZANA

CONCEPT

Showroom

Egribucak Mh. FSM Buluvari

No: 246/D O.S.B

Kayseri - Turkey

+90 (352) 501 20 01

+90 543 469 27 71

www.rozana.com.tr

export@rozana.com.tr